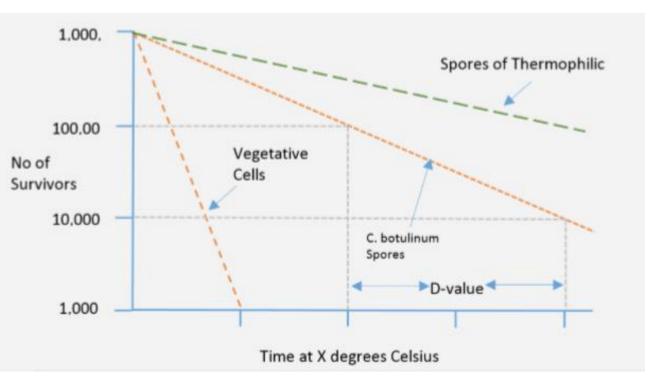

s with moist heat.

# Thermal Processing – Sterilization...



Sterilization is a more severe thermal treatment of foods

In the process of sterilization the foods are heated to sufficiently high temperature for a sufficiently long time to destroy microbial and enzyme activity

Sterilization process requires the technology that can offer sufficient heat in lesser time without causing any or reduce the damage to nutrients and sensory components

Microwave sterilization had some challenges in past such as unpredictable and non-uniform energy distribution

At Kerone, we have developed the control microwave sterilization solution that eliminates all previous hiccups



# Thermal Processing – Sterilization...



### **Sterilisation Process and Equipment**

### Thermal death time (TDT) curve





## Trusted Partner of following consultants...





























## Our Clients...



| <b>WOCKHARDT</b>           | ESSAR                     | MOTORS                  | SAINT-GOBAIN<br>GLASS | SON STATE OF THE S | ALSTOM                   | Jasubhai  | <u>GM</u>          |
|----------------------------|---------------------------|-------------------------|-----------------------|-------------------------------------------------------------------------------------------------------------------------------------------------------------------------------------------------------------------------------------------------------------------------------------------------------------------------------------------------------------------------------------------------------------------