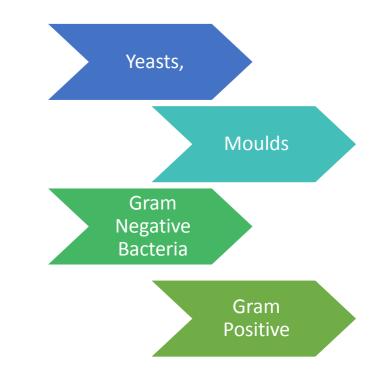

ature from 70 to 100°C for specified time duration.

Food is carried in drum which is submerged in the hot water.





## Thermal Processing – Pasteurization...



#### What is Pasteurization

- Pasteurization is the process of heating liquid to a specific temperature for a specific time period to reduce microbial growth.
  - Pasteurization is a relatively mild heat treatment in which food is heated to <100°C.</li>
    - It is widely used throughout the food industry and is frequently employed as a CCP in various HACCP plans.
      - Heat liquid to a set temperature below boiling point and then cool quickly.
        - Temperatures are equivalent and are sufficient to destroy the most heat sensitive of the non-spore-forming pathogenic organisms.

### Milk Pasteurization Kill, All type of:



## Thermal Processing – Pasteurization...



### **Methods of Pasteurization**

Batch (holding) Method Hightemperature, short-time (HTST)

Ultra-high temperature processing (UHT)

Tunnel Pasteurization

### **Typical Equipment in Pasteurization**

Plate heat exchanger (PHE) Holding tube – sized to ensure the correct treatment time is achieved Holding tanks – for storage of the raw and pasteurized milk Balance tank – to assist in maintaining full flow, and to take returned milk if temperature not achieved

Control and monitoring system – to record temperature and to divert flow back to the balance tank if correct temperature is not achieved

# Thermal Processing – Sterilization...



### What is Sterilization

Sterilization is the process of eliminating all bacterial growth from various d