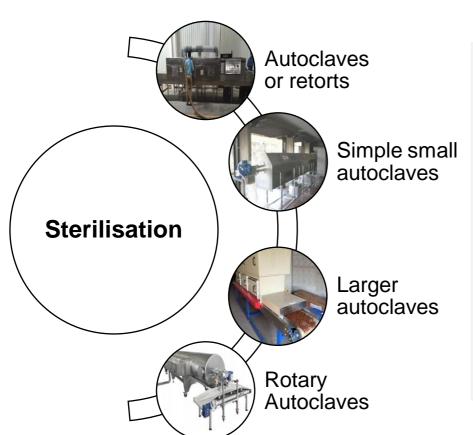

mes with moist heat.

# Thermal Processing – Sterilization...



Sterilization is a more severe thermal treatment of foods

In the process of sterilization the foods are heated to sufficiently high temperature for a sufficiently long time to destroy microbial and enzyme activity

Sterilization process requires the technology that can offer sufficient heat in lesser time without causing any or reduce the damage to nutrients and sensory components

Microwave sterilization had some challenges in past such as unpredictable and non-uniform energy distribution

At Kerone, we have developed the control microwave sterilization solution that eliminates all previous hiccups



# Thermal Processing – Sterilization...



### **Sterilisation Process and Equipment**

### Thermal death time (TDT) curve





## Trusted Partner of following consultants...





























## Our Clients...



| <b>WOCKHARDT</b>           | ESSAR                     | MOTORS                  | SAINT-GOBAIN<br>GLASS | SON STATE OF THE S | ALSTOM                   | Jasubhai  | <u>GM</u>          |
|----------------------------|---------------------------|-------------------------|-----------------------|-----------------------------------------------------------------------------------------------------------------------------------------------------------------------------------------------------------------------------------------------------------------------------------------------------------------------------------------------------------------------------------------------------------------