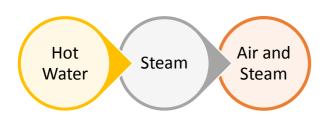

### Steam Blancher

Most common method specially for the large cut surface areas.

Food is transported in rotatory cylinder or mesh belt through steam stream.

Often poor uniformity of heating in the multiple layers of food, so attaining the required time-temperature at the centre results in overheating of outside layers.

### Hot water Blancher

Immerses the food in hot water of temperature from 70 to 100°C for specified time duration.

Food is carried in drum which is submerged in the hot water.