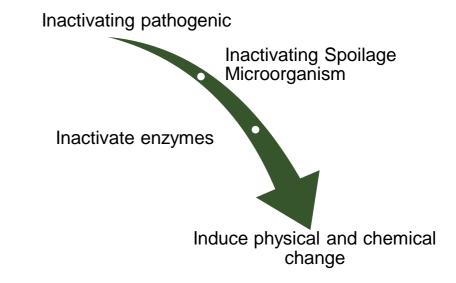

satisfaction.





# We are accredited by...



Member of AIMCAL



**Member of IHEA** 



Strategic Partners of Emitech Italy



IRQAO Certified For Quality



Recognized and Rated by CRISIL



**CRISIL Verified** 



Member of A.M.P.E.R.E. (Europe)



ASCB(E) Certification for Best practice



ISO 9001:2008 | ISO 9001:2015 | OHSAS 18001 | EMS 14001

# Why We...















# What is Thermal Processing...



Heating of food by means of heat exchanger or microwaves.

Thermal processing is a commercial technique used to sterilize food through the use of high temperatures

Heated at a temperature high enough to destroy microbes and enzymes

Technique to ensure that the food is heated adequately to eliminate the contamination

Images

# Why is Processing Food...





### What is achieved



# Type of Thermal Food Processing...



### **Key Food Processing**



### Mild processes

- Blanching
- Pasteurization

## More severe processes

- Canning
- Baking
- Roasting
- Frying

# Thermal Processing – Blanching...



### What is Blanching

The primary purpose of blanching is to destroy enzyme activity in fruit and vegetables.

- Reducing surface microbial contamination
- Softening vegetable tissues to facilitate filling into containers
- Removing air from intercellular spaces prior to canning

### **Methods of Blanching**

Blanching takes place at temperature of 100°c.





# Thermal Processing – Blanching...



### Steam Blancher

Most common method specially for the large cut surface areas.

Food is transported in rotatory cylinder or mesh belt through steam stream.

Often poo