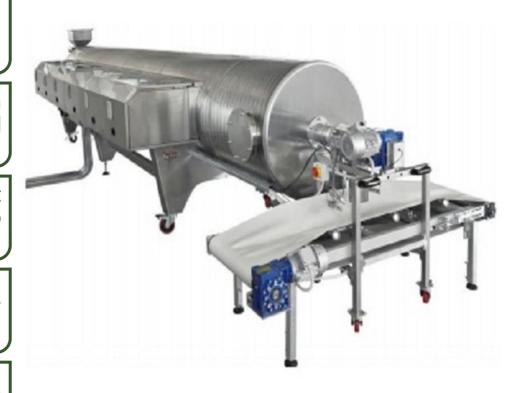

glassware, and other equipment.

Sterilization With Dry Heat For killing bacterial endospores by dry heat, longer exposure times with moist heat.

# Thermal Processing – Sterilization...



Sterilization is a more severe thermal treatment of foods

In the process of sterilization the foods are heated to sufficiently high temperature for a sufficiently long time to destroy microbial and enzyme activity

Sterilization process requires the technology that can offer sufficient heat in lesser time without causing any or reduce the damage to nutrients and sensory components

Microwave sterilization had some challenges in past such as unpredictable and non-uniform energy distribution

At Kerone, we have developed the control microwave sterilization solution that eliminates all previous hiccups



# Thermal Processing – Sterilization...



### **Sterilisation Process and Equipment**

### Thermal death time (TDT) curve





## Trusted Partner of following consultants...





























## Our Clients...



| <b>WOCKHARDT</b>           | ESSAR                     | MOTORS                  | SAINT-GOBAIN<br>GLASS | SON STATE OF THE S | ALSTOM                   | Jasubhai  | <u>GM</u>          |
|----------------------------|---------------------------|-------------------------|-----------------------|-----------------------------------------------------------------------------------------------------------------------------------------------------------------------------------------------------------------------------------------------------------------------------------