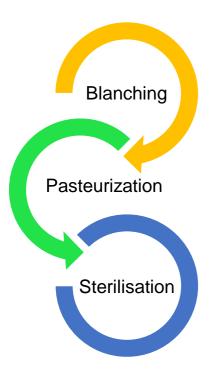

# Type of Thermal Food Processing...

### **Key Food Processing**

### Mild processes

- Blanching
- Pasteurization

## More severe processes

- Canning
- Baking
- Roasting
- Frying