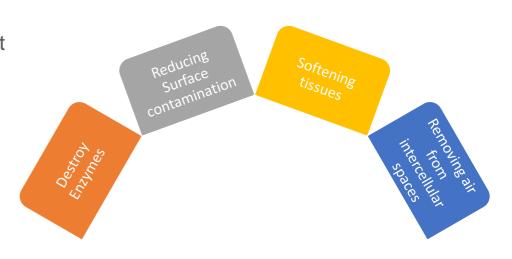

### What is Blanching

The primary purpose of blanching is to destroy enzyme activity in fruit and vegetables.

- Reducing surface microbial contamination
- Softening vegetable tissues to facilitate filling into containers
- Removing air from intercellular spaces prior to canning