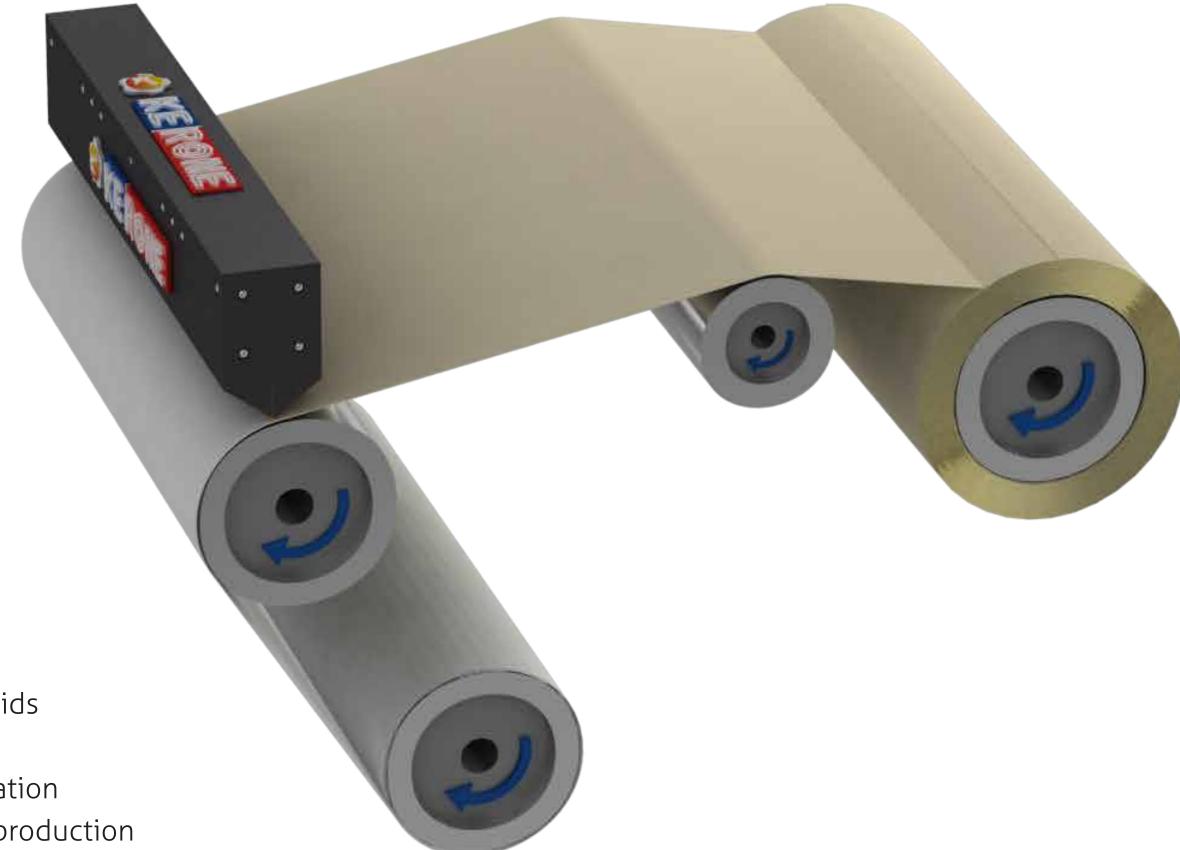

## Slot Die Coating System

In the Slot Die process, the coating is pressed out by gravity or under weight through a slot and onto the substrate. In the event that the coating is 100% solids, the process is termed "Extrusion" and for this situation, the line velocity is regularly much speedier than the rate of the extrusion. This empowers coatings to be significantly more slender than the width of the slot. Slot Die Coating is a repeatable, solid coating strategy that keeps on gaining support in a mixed bag of coating.

### **Features**

- Able to Coat Organic or Inorganic Liquids on flexible or rigid substrates
- Excellent coating uniformity (typically ±3% or better)
- Capable of coating a wide range of process materials: high and low viscosity fluids
- Deposit a wide range of thicknesses
- High efficiency / high material utilization: typically 96% process material utilization
- Technology proven scalable from small R&D to large panel, high volume/mass production
- Highly reliable and robust process
- High throughput (low TACT) processing