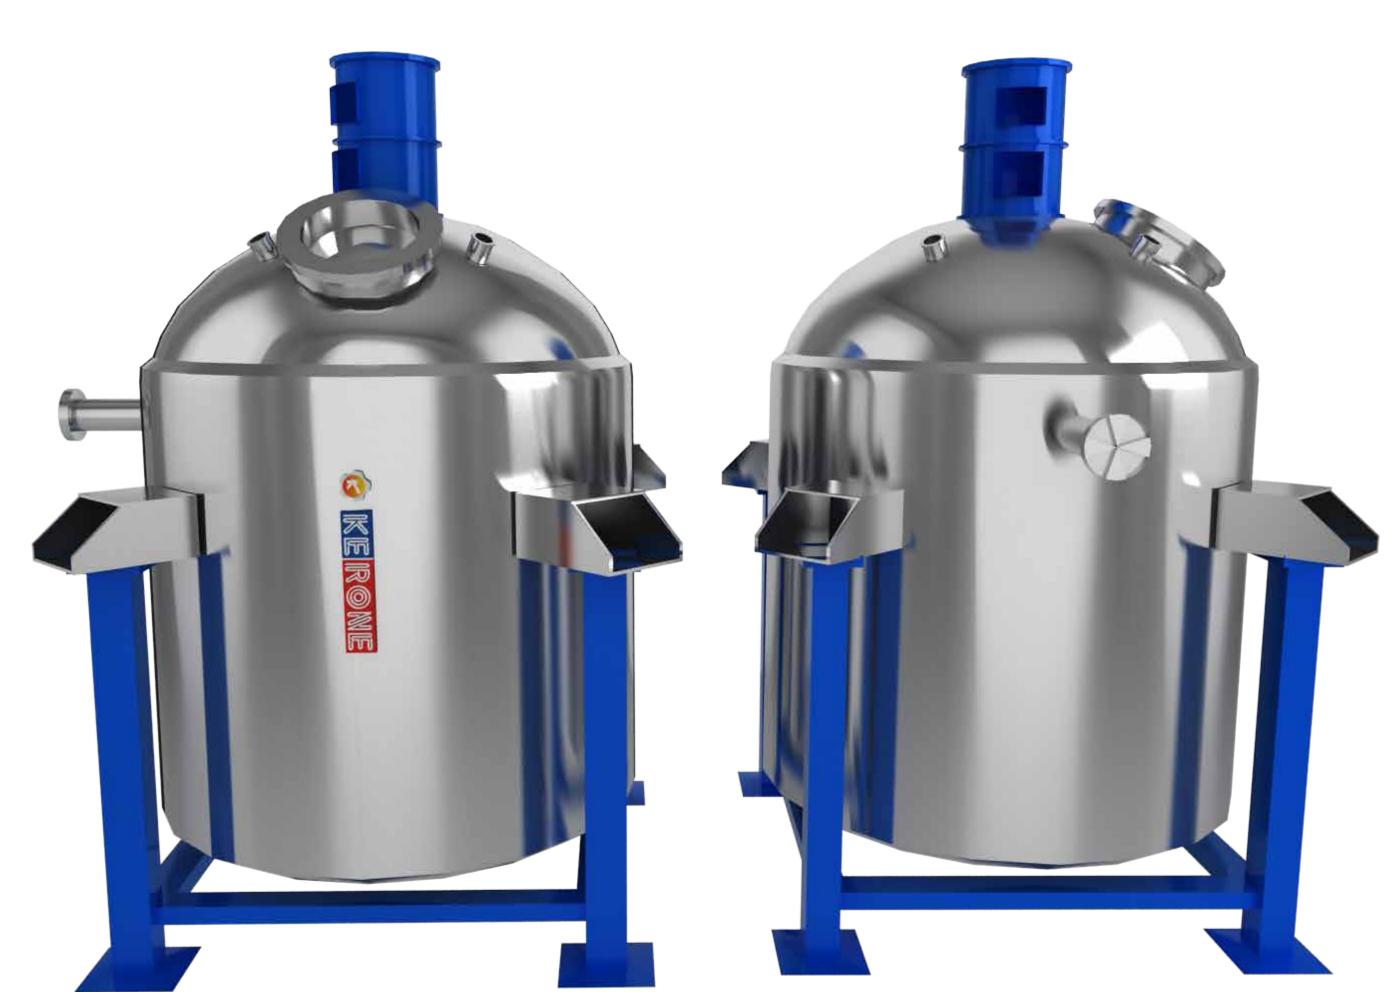

# Introduction to Reactors

Reactors are vessels designed to contain chemical reactions. KERONE designs and manufactures the reactor for the Chemical, Pharmaceutical, Petrochemical, and various other Processes.

# Type of Reactors

- CSTR (Continuous Stirred-Tank Reactor)
- Batch reactor
- Catalytic reactor
- Semi-batch reactor
- PFR (Plug Flow Reactor)

### **3D View**