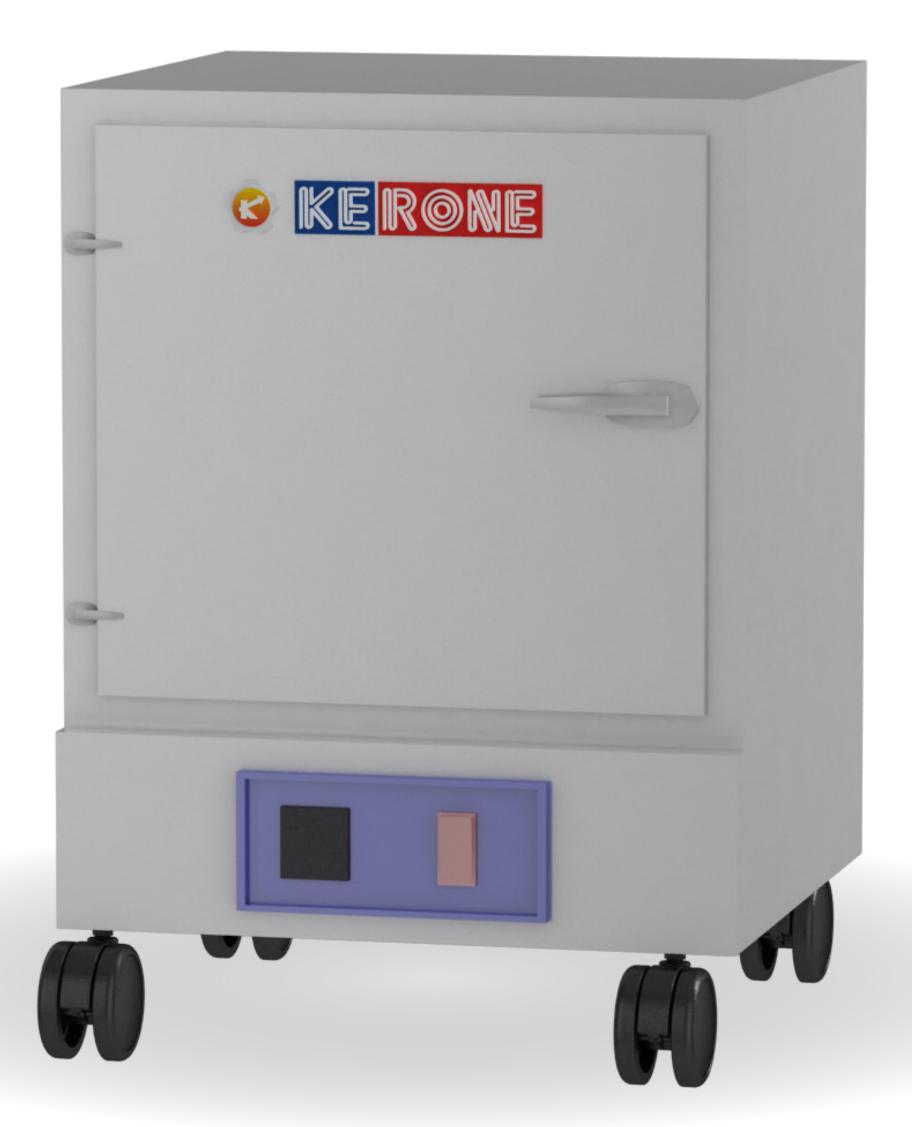

# Laboratory Incubator

We at KERONE are designer and manufacturer of various size of laboratory incubator, they find widely find application in day to day to day bacteriological and culture tests performed in various applications.

We specialize in both standard and customized models, specifically designed to meet the challenging demands of various scientists for individual and specialized research applications.

We are supplying our incubators that cater to a variety of customers ranging from defense Installations, Research Laboratories, Educational Institutes and various R&D Laboratories of leading national and multinational companies.

#### Heating

Indirect heating system is provided in our units, comprising of air heaters made of high grade tubular heaters of suitable wattage. The warm air is evenly distributed throughout the chamber through natural convention.

#### Temperature Range

Temperature range of our standard bacteriological incubators models are 5°c above ambient temperature to 7°c. However we have the capacity to modify the same to suit the individual specialized requirement of our customers.

#### **Temperature Sensitivity**

Temperature inside our bacteriological incubators is controlled with a sensitivity of  $\hat{A}\pm0.5\hat{A}^{\circ}c$  better.

#### Front Panel

Front panel of our units comprises of on/off switches heating and mains indicators lamps,temperature controller/Thermostat

#### Temperature control

The temperature inside our bacteriological incubators is controlled either through hydraulic type German thermostat (sensitivity ±2°c) or through sold state or micro processor based

# 3D View