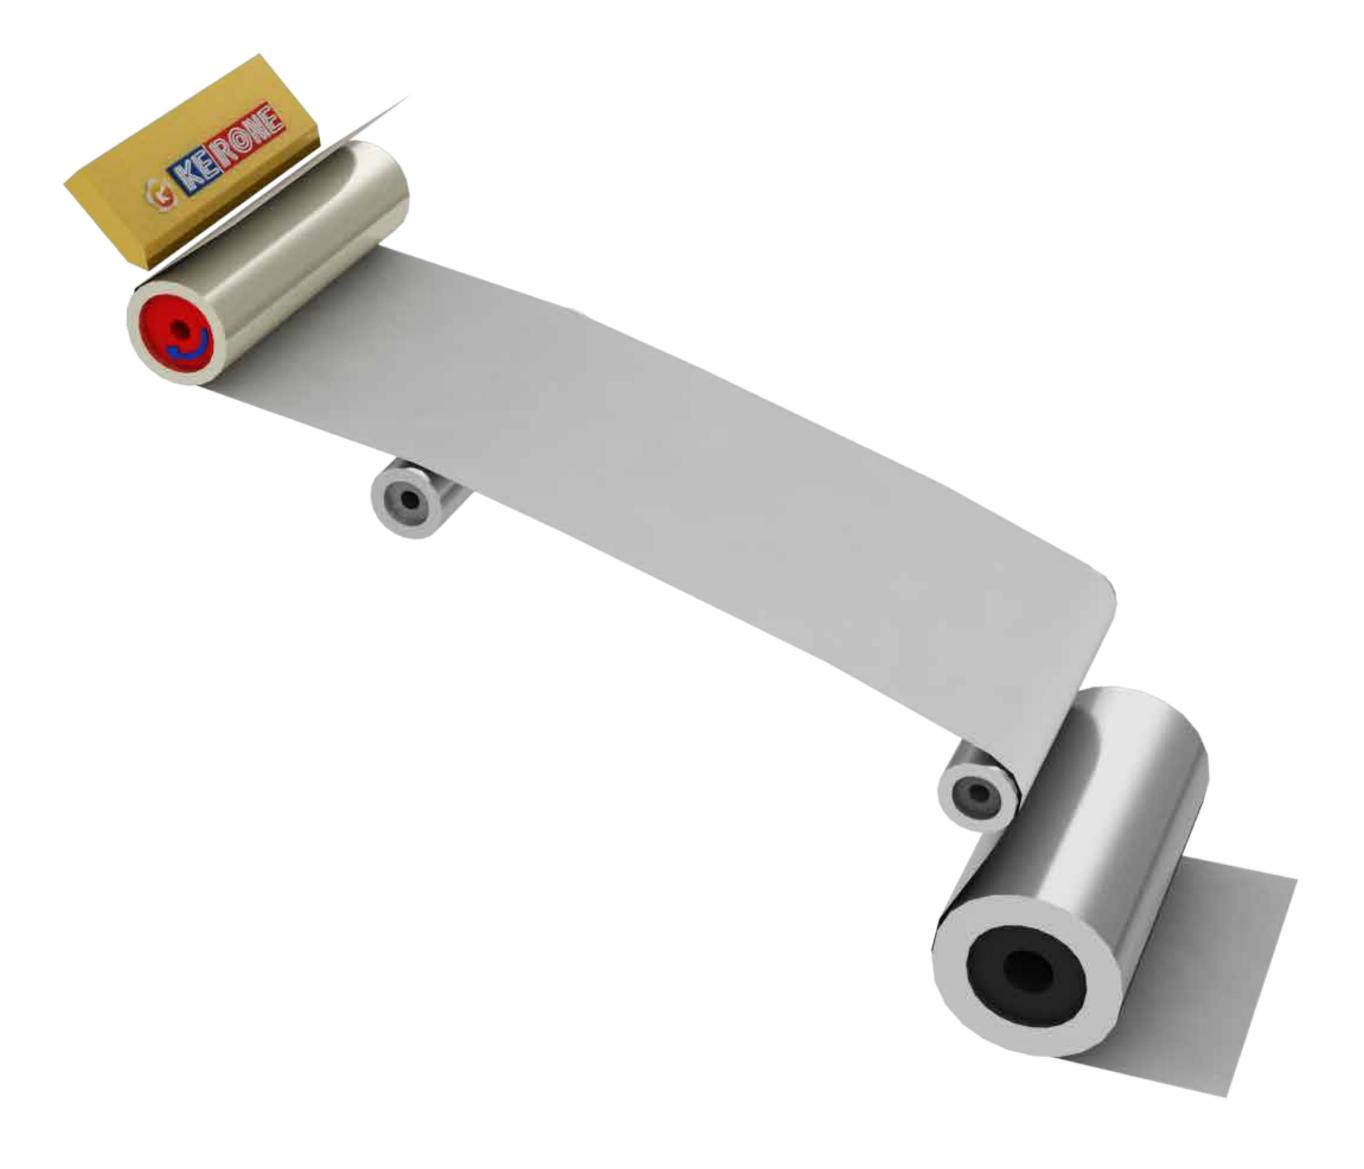

# Knife Over Roll Coating

The Knife over roll coater has traditionally been the choice when needing to put down a substantial and level coating of medium to high consistency onto uneven surfaces, for example, materials, fiber glass mats and non woven. Average applications incorporate cast movies, emblazoned and plain deck, fortified plastics, medicinal dressings, material cement coatings

This process depends on a coating being connected to the substrate which then goes through a "gap" between a "knife" and a bolster roller. Contingent upon the wanted impact to the knife is countered by a roller, platen or nothing by any means; in this manner roller knives, platen knives and air knives are recognized. The knife bar of current coating plant is outfitted with a few coating knives and is alterable as per the pistol rule. This encourages a brisk change of the knives, particularly of the roller and the air knife.