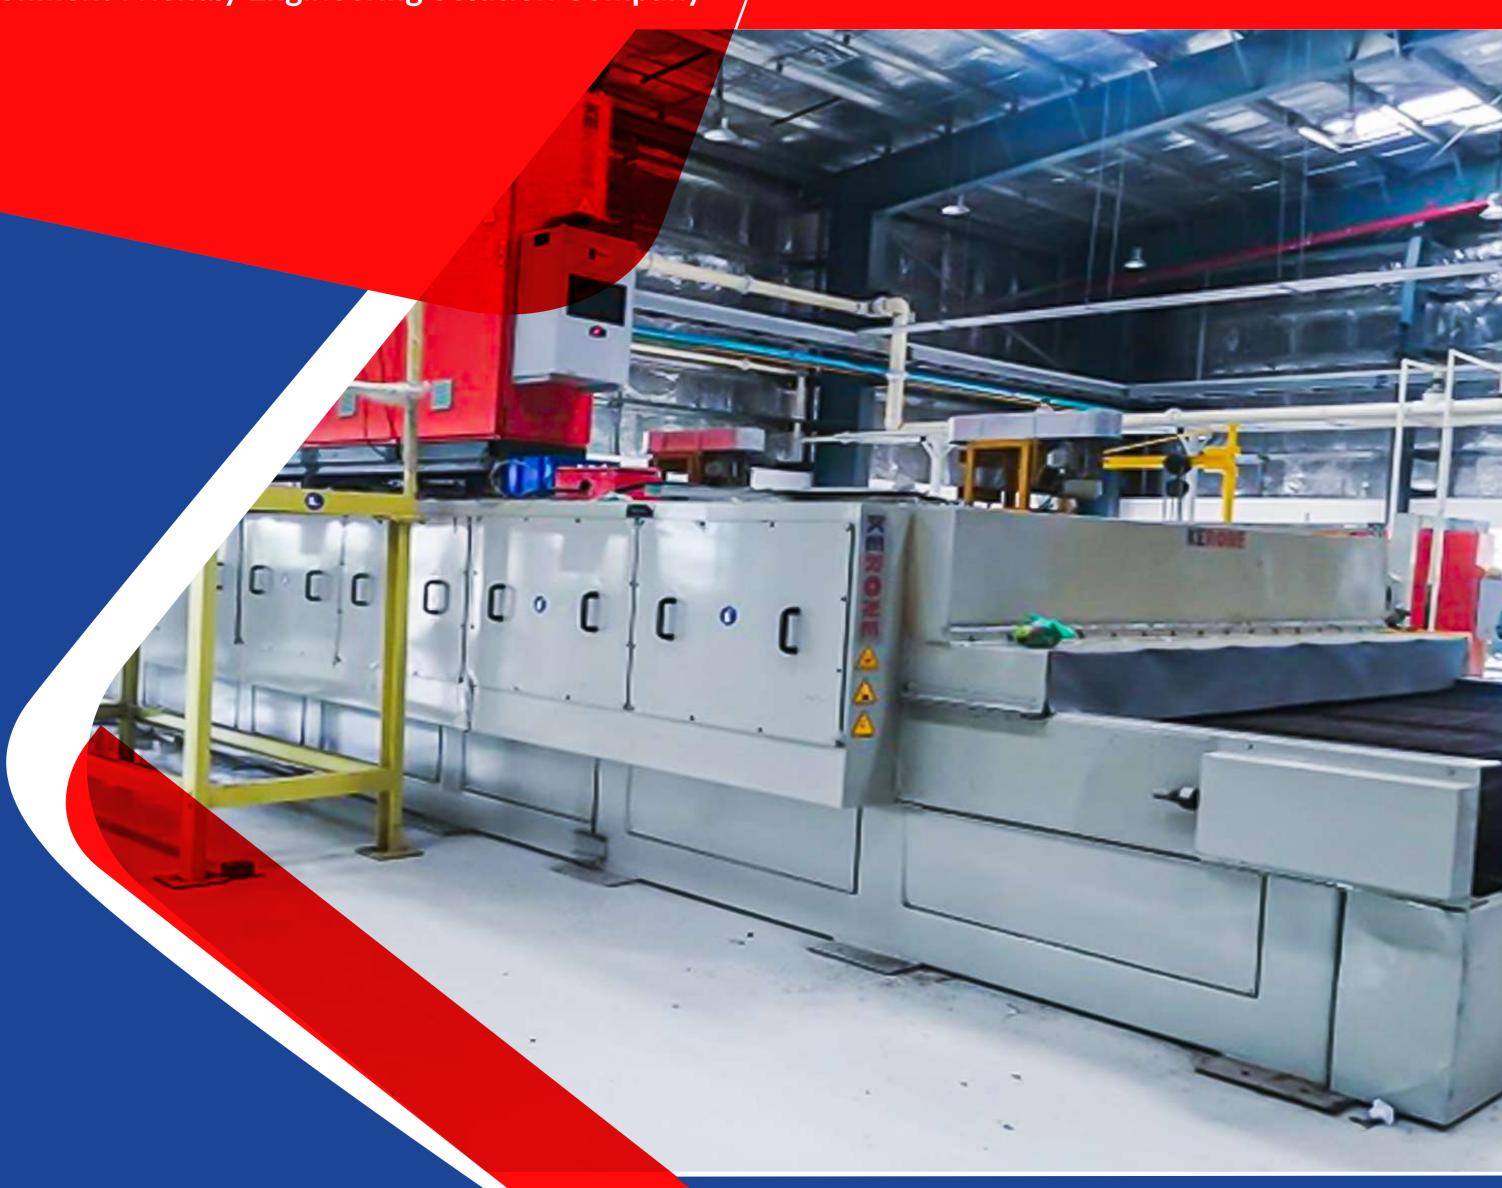

## Introduction To Infrared (IR) Dryer

We at KERONE design, manufacture, and export across the world various Infrared dryers (IR Dryers) having customized specifications to fit into your drying process requirements, Infrared dryers (IR Dryers) are designed with superior quality Infrared (IR) radiators with digital control electronics, Infrared Dryer (IR Dryer) is more suitable for the temperature sensitive and material with high surface radiation.

Since the Infrared dryer (IR dryer) heats/dries the surfaced material at a very faster rate it becomes more suitable for drying paint on the surface, and screen printing machines. Infrared dryers (IR dryers) obstruct the development of skin or blisters on the surface and accelerate the drying of the paint, this results in a shining surface quality.

#### **Features**

- Infrared dryers are having superior Air Handling arrangement.
- Forced airflow speed up drying/curing process.
- Nigh-volume circulation blower reduces energy costs.
- Separate dedicated blowers for circulation & exhaust Control Center.
- Infrared dryers (IR dryers) are compact in size, hence it takes lesser floor area.
- Air-cooled electrical control cabinet insures long life of electrical components Conveyor System.
- Degradation of solvents by oxidation.
- Rubber lining rollers for belt.