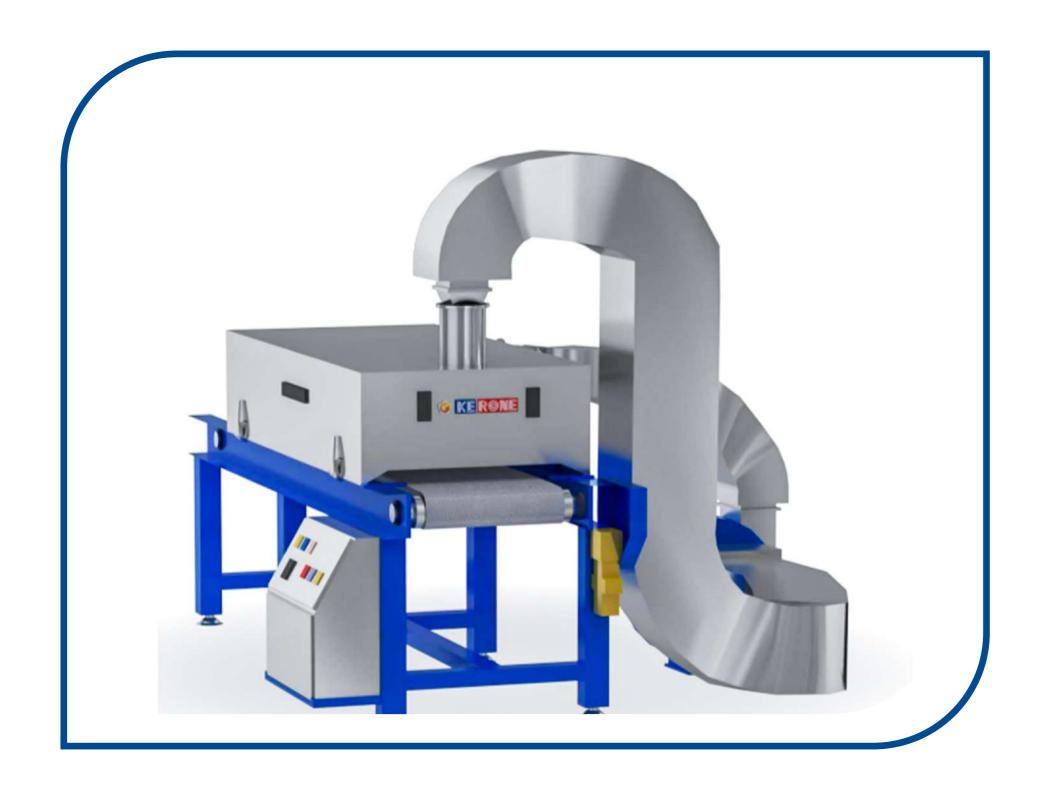

## Introduction To Infrared (IR) Dryer

We at KERONE design, manufacture, and export across the world various Infrared dryers (IR Dryers) having customized specifications to fit into your drying process requirements, Infrared dryers (IR Dryers) are designed with superior quality Infrared (IR) radiators with digital control electronics, Infrared Dryer (IR Dryer) is more suitable for the temperature sensitive and material with high surface radiation.

Since the Infrared dryer (IR dryer) heats/dries the surfaced material at a very faster rate it becomes more suitable for drying paint on the surface, and screen printing machines. Infrared dryers (IR dryers) obstruct the development of skin or blisters on the surface and accelerate the drying of the paint, this results in a shining surface quality.

#### **Features**

- Infrared dryers are having superior Air Handling arrangement.
- Forced airflow speed up drying/curing process.
- Nigh-volume circulation blower reduces energy costs.
- Separate dedicated blowers for circulation & exhaust Control Center.
- Infrared dryers (IR dryers) are compact in size, hence it takes lesser floor area.
- Air-cooled electrical control cabinet insures long life of electrical components Conveyor System.
- Degradation of solvents by oxidation.
- Rubber lining rollers for belt.