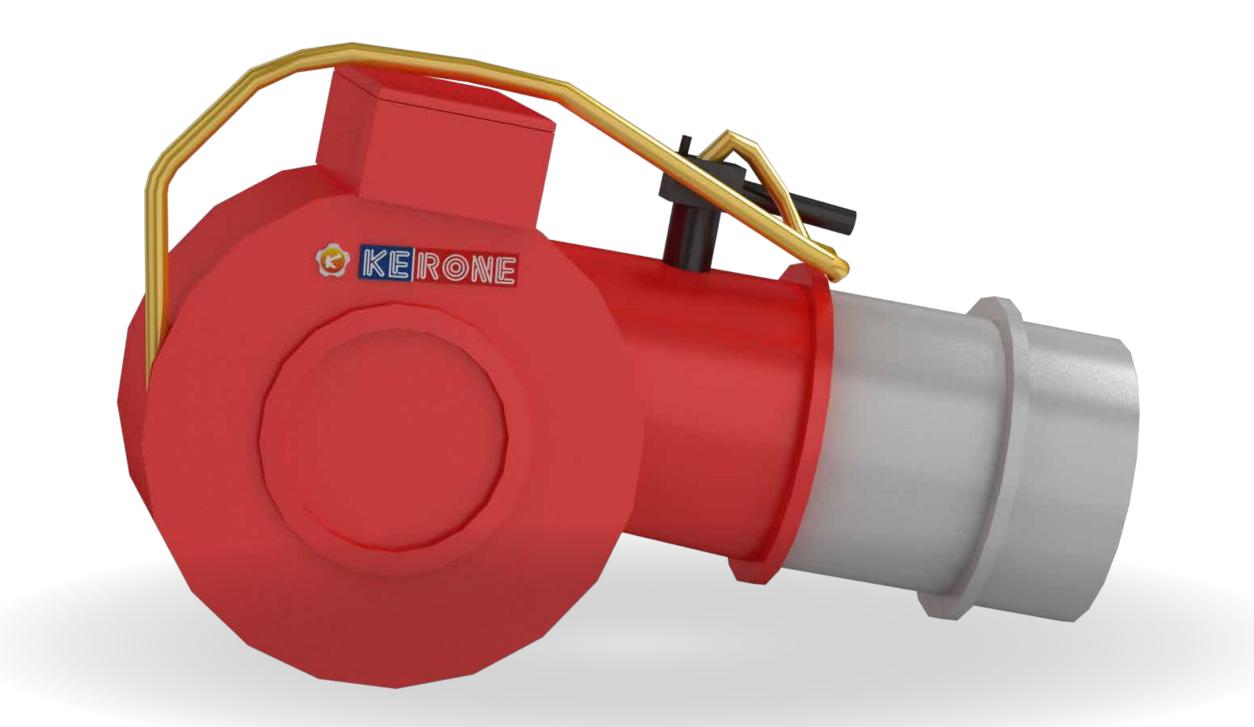

# Industrial Gas Burner

The vast experience of KERONE in servicing the industry with its wide range of products had made it synonym of quality and highly efficient product gas burner technology, use to ignite the convection or Infrared heating or drying systems.

Our designed industrial gas burners are having high efficiency, rapid heat transfer and very low polluting emission hence preferred by clients.

## General Features

- Fully Automatic
- On/off Operation
- Point Temp. Controller
- Compact Design
- Highly Efficient
- Easy Maintenance
- Rugged Design
- Easy Installation
- A Very Flexible For The Required Process

#### **3D View**