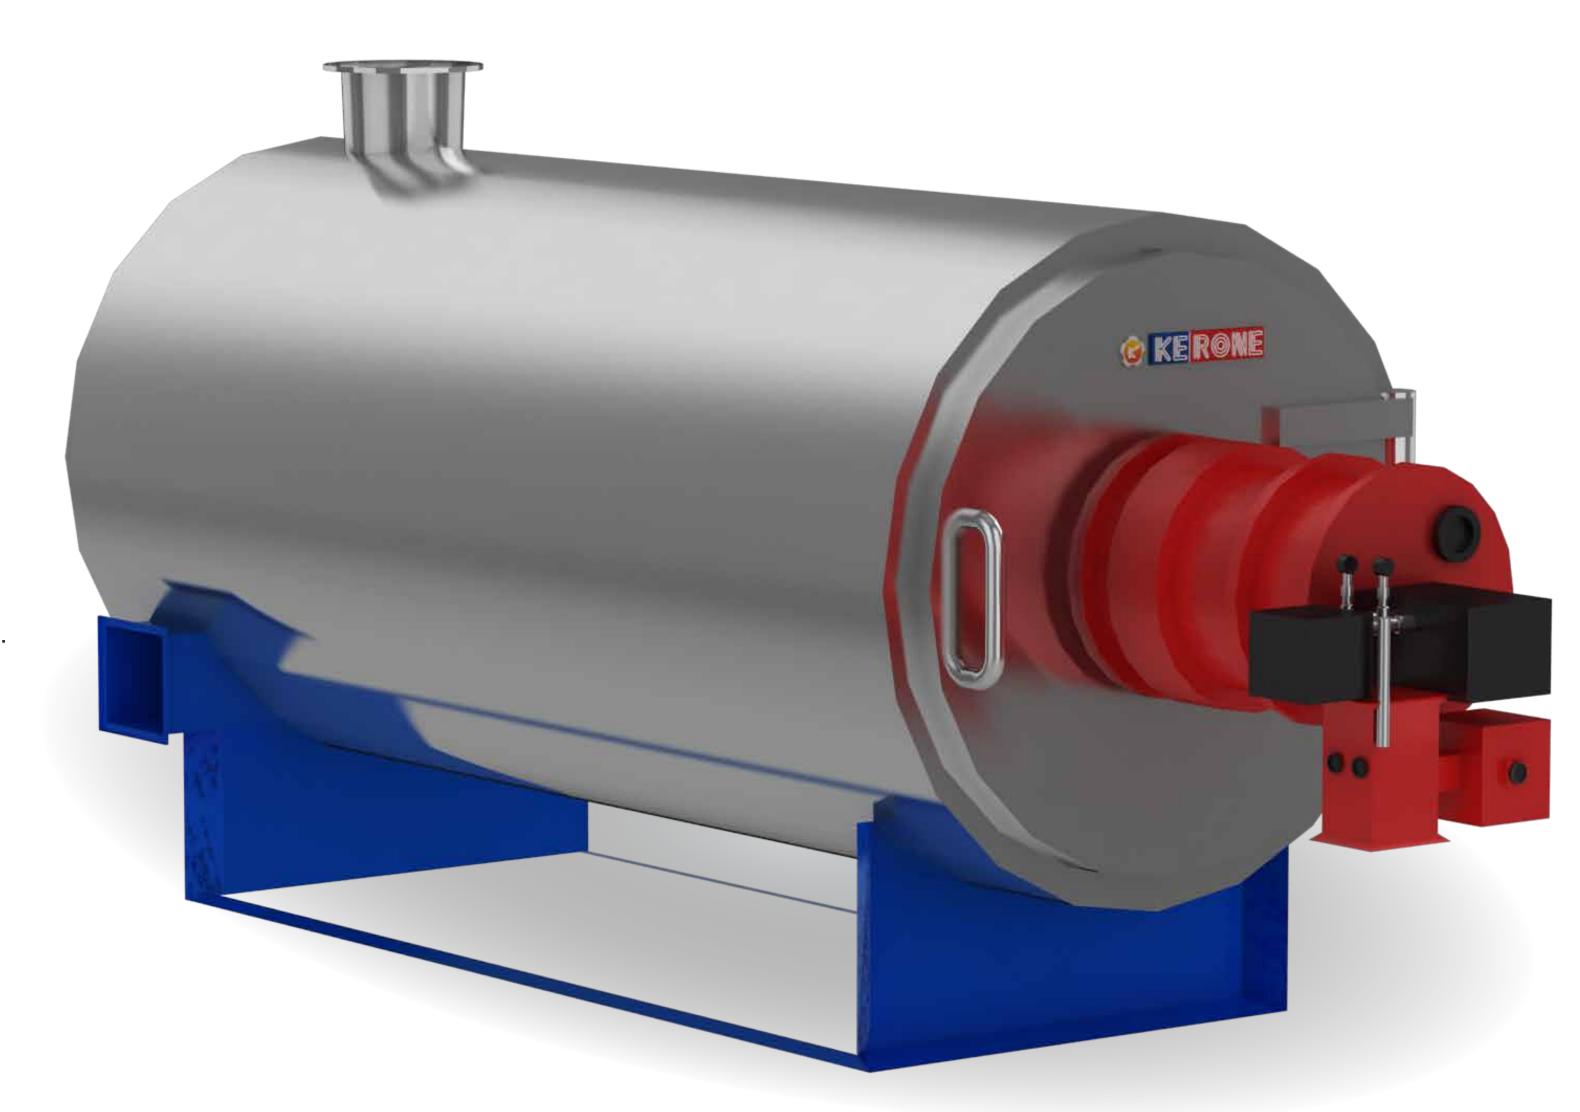

### Gas Fired Hot Air Generator

Gas Fired Hot Water Generators/Gas Fired heaters are Hot water Heaters is an exceptionally smaller completely programmed bundled boiling hot water generator in prepared to introduce condition and might be introduced where ever space is accessible. It doesn't require any unique room like evaporator house. It falls outside the domain of Indian Boiler Regulations.

It is efficient system which conveys high temp water much quicker than another ordinary system.

System is available in wide range of heat output from 70,000 kcals/hr. to 10,00,000 kcal/hr., to provide output of 1250 ltrs/hr. to 18,200 ltrs/hr. of hot water at about 65c temperature.

#### **3D View**