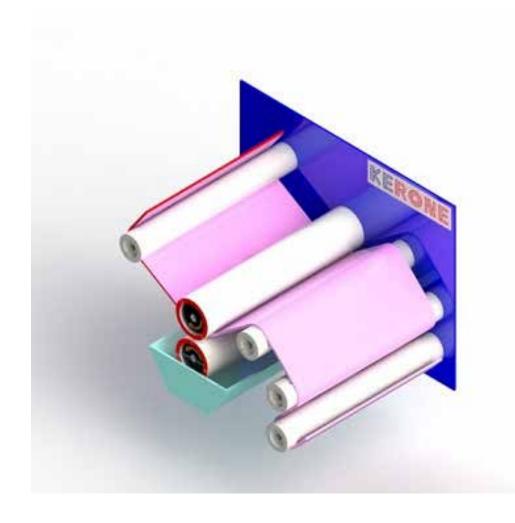

## **Gravure Coating Process**

The gravure coating process depends on an engraved roller running in a coating shower, which fills the engraved specks or lines of the roller with the coating material. The overabundance coating on the roller is wiped off by the Doctor Blade and the coating is then saved onto the substrate as it goes between the Engraved roller and a Pressure Roller

The Gravure Coater has turned into a standout amongst the most famous sorts of coaters being used today because of its capacity to apply less coating with more exactness than different strategies. Gravure coating is an adaptable coating process that can apply a coating slender coating, 3-65 microns wet scope, from a low consistency arrangement, 30-2000 cp,at accelerates to 2300 fpm. The essential idea of the process is generally basic. A designed roller from a coating dish grabs the coating fluid, the abundance is doctored off and the fluid exchanged from the filled cells to the substrate. There are three sorts of Gravure coaters: direct gravure, reverse gravure, and differential offset gravure.