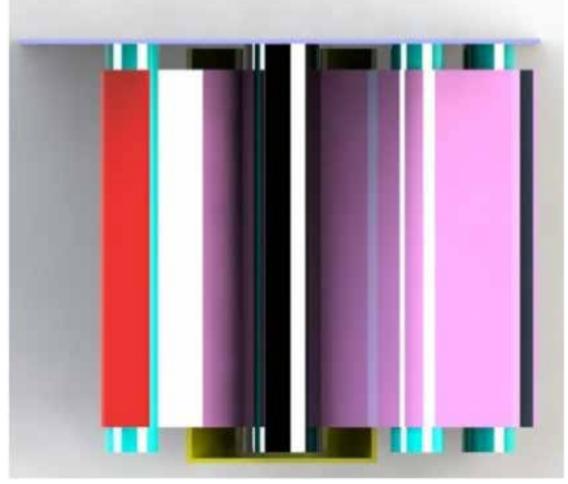

## **Gravure Coating Process**

The gravure coating process depends on an engraved roller running in a coating shower, which fills the engraved specks or lines of the roller with the coating material. The overabundance coating on the roller is wiped off by the Doctor Blade and the coating is then saved onto the substrate as it goes between the Engraved roller and a Pressure Roller

The Gravure Coater has turned into a standout amongst the most famous sorts of coaters being used today because of its capacity to apply less coating with more exactness than different strategies. Gravure coating is an adaptable coating process that can apply a coating slender coating, 3-65 microns wet scope, from a low consistency arrangement, 30-2000 cp,at accelerates to 2300 fpm. The essential idea of the process is generally basic. A designed roller from a coating dish grabs the coating fluid, the abundance is doctored off and the fluid exchanged from the filled cells to the substrate. There are three sorts of Gravure coaters: direct gravure, reverse gravure, and differential offset gravure.