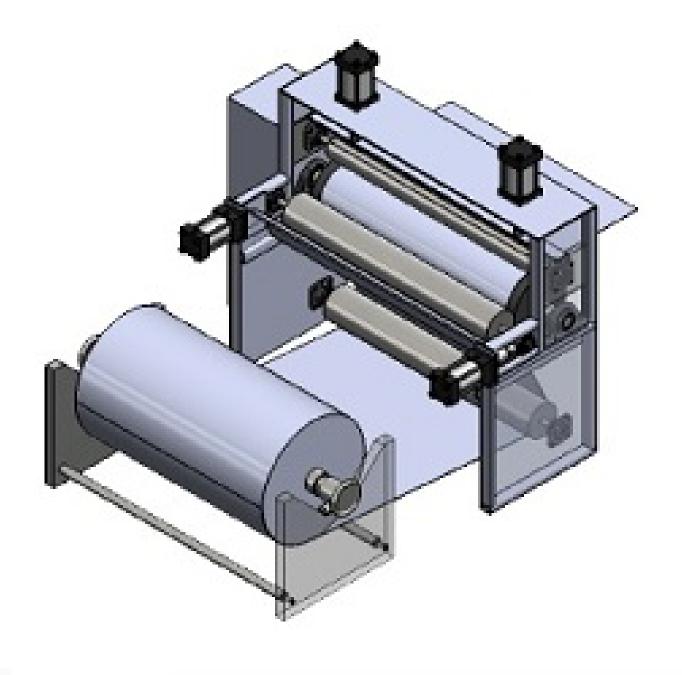

# Drawing

## **Gravure Coating Process**

The gravure coating process depends on an engraved roller running in a coating shower, which fills the engraved specks or lines of the roller with the coating material. The overabundance coating on the roller is wiped off by the Doctor Blade and the coating is then saved onto the substrate as it goes between the Engraved roller and a Pressure Roller

The Gravure Coater has turned into a standout amongst the most famous sorts of coaters being used today because of its capacity to apply less coating with more exactness than different strategies. Gravure coating is an adaptable coating process that can apply a coating slender coating, 3-65 microns wet scope, from a low consistency arrangement, 30-2000 cp,at accelerates to 2300 fpm. The essential idea of the process is generally basic. A designed roller from a coating dish grabs the coating fluid, the abundance is doctored off and the fluid exchanged from the filled cells to the substrate. There are three sorts of Gravure coaters: direct gravure, reverse gravure, and differential offset gravure.