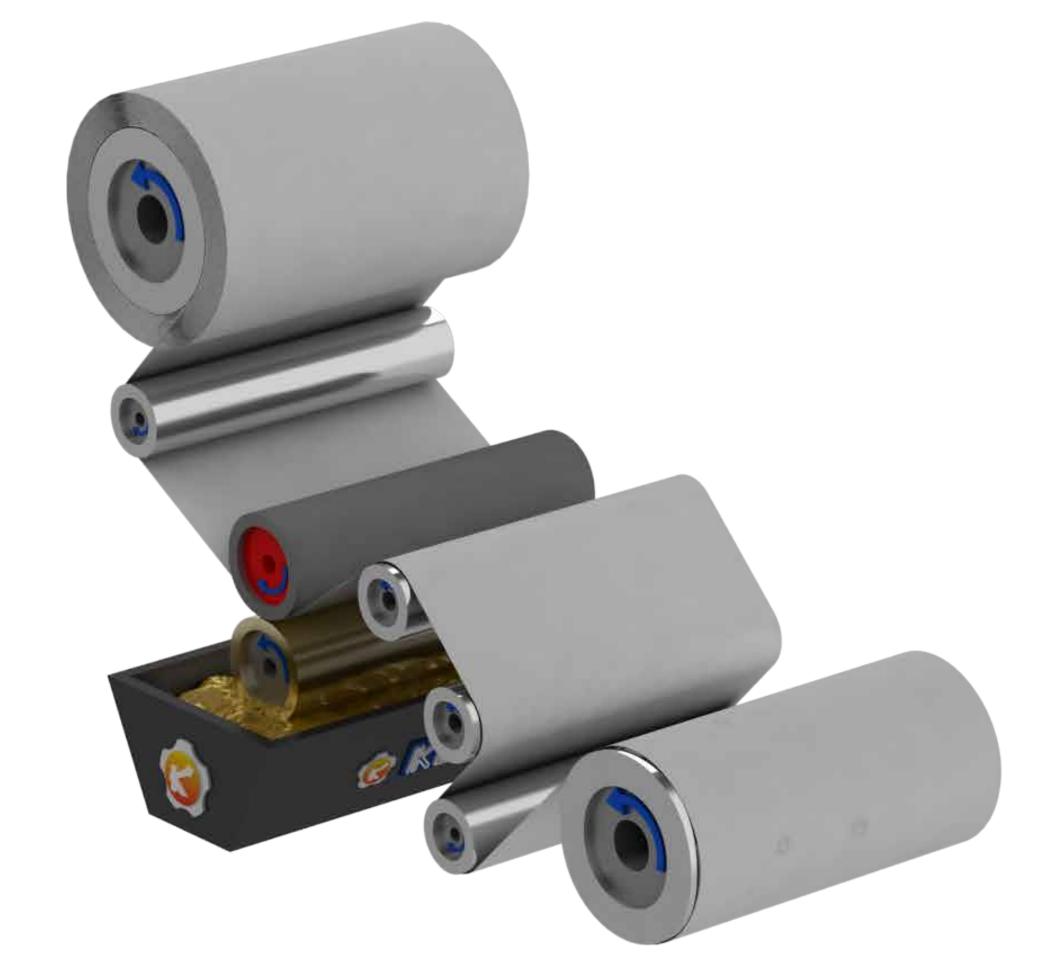

## **Gravure Coating Process**

The gravure coating process depends on an engraved roller running in a coating shower, which fills the engraved specks or lines of the roller with the coating material. The overabundance coating on the roller is wiped off by the Doctor Blade and the coating is then saved onto the substrate as it goes between the Engraved roller and a Pressure Roller

The Gravure Coater has turned into a standout amongst the most famous sorts of coaters being used today because of its capacity to apply less coating with more exactness than different strategies. Gravure coating is an adaptable coating process that can apply a coating slender coating, 3-65 microns wet scope, from a low consistency arrangement, 30-2000 cp,at accelerates to 2300 fpm. The essential idea of the process is generally basic. A designed roller from a coating dish grabs the coating fluid, the abundance is doctored off and the fluid exchanged from the filled cells to the substrate. There are three sorts of Gravure coaters: direct gravure, reverse gravure, and differential offset gravure.