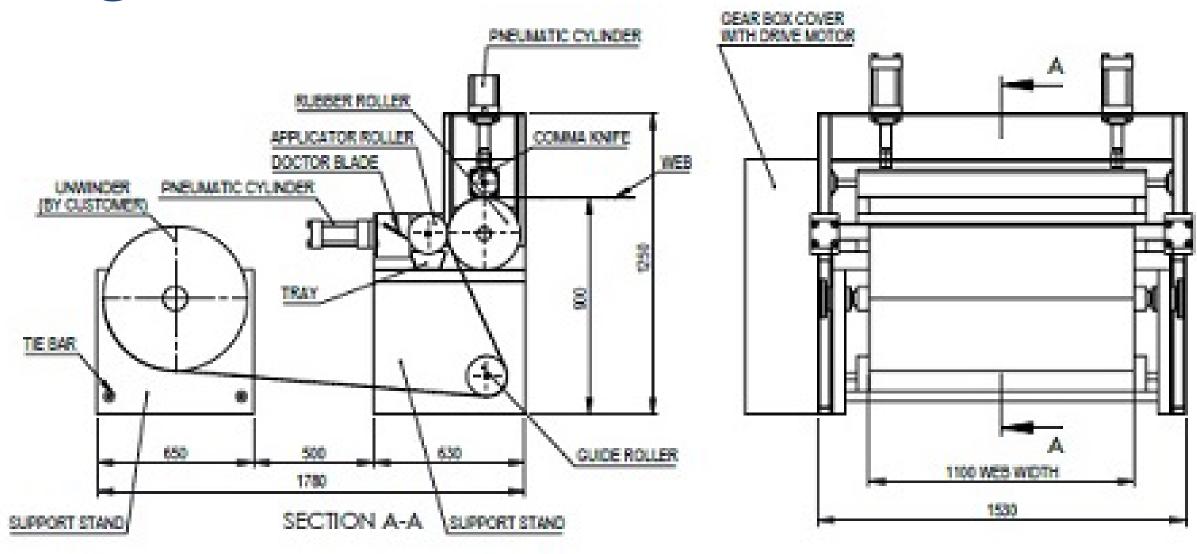

# Drawing

## **Gravure Coating Process**

The gravure coating process depends on an engraved roller running in a coating shower, which fills the engraved specks or lines of the roller with the coating material. The overabundance coating on the roller is wiped off by the Doctor Blade and the coating is then saved onto the substrate as it goes between the Engraved roller and a Pressure Roller

The Gravure Coater has turned into a standout amongst the most famous sorts of coaters being used today because of its capacity to apply less coating with more exactness than different strategies. Gravure coating is an adaptable coating process that can apply a coating slender coating, 3-65 microns wet scope, from a low consistency arrangement, 30-2000 cp,at accelerates to 2300 fpm. The essential idea of the process is generally basic. A designed roller from a coating dish grabs the coating fluid, the abundance is doctored off and the fluid exchanged from the filled cells to the substrate. There are three sorts of Gravure coaters: direct gravure, reverse gravure, and differential offset gravure.