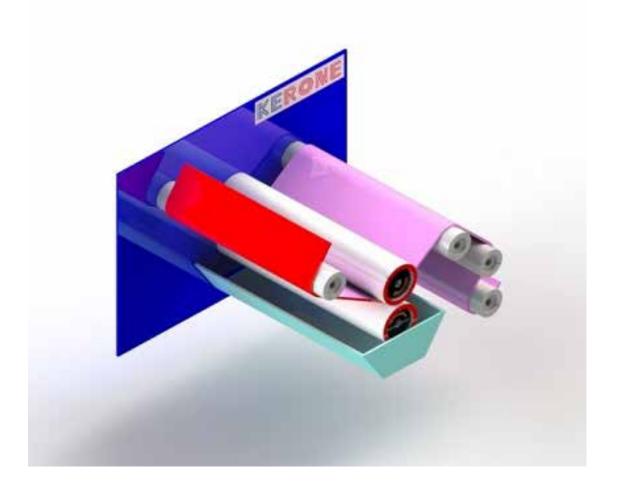

## **Gravure Coating Process**

The gravure coating process depends on an engraved roller running in a coating shower, which fills the engraved specks or lines of the roller with the coating material. The overabundance coating on the roller is wiped off by the Doctor Blade and the coating is then saved onto the substrate as it goes between the Engraved roller and a Pressure Roller

The Gravure Coater has turned into a standout amongst the most famous sorts of coaters being used today because of its capacity to apply less coating with more exactness than different strategies. Gravure coating is an adaptable coating process that can apply a coating slender coating, 3-65 microns wet scope, from a low consistency arrangement, 30-2000 cp,at accelerates to 2300 fpm. The essential idea of the process is generally basic. A designed roller from a coating dish grabs the coating fluid, the abundance is doctored off and the fluid exchanged from the filled cells to the substrate. There are three sorts of Gravure coaters: direct gravure, reverse gravure, and differential offset gravure.

# Drawing