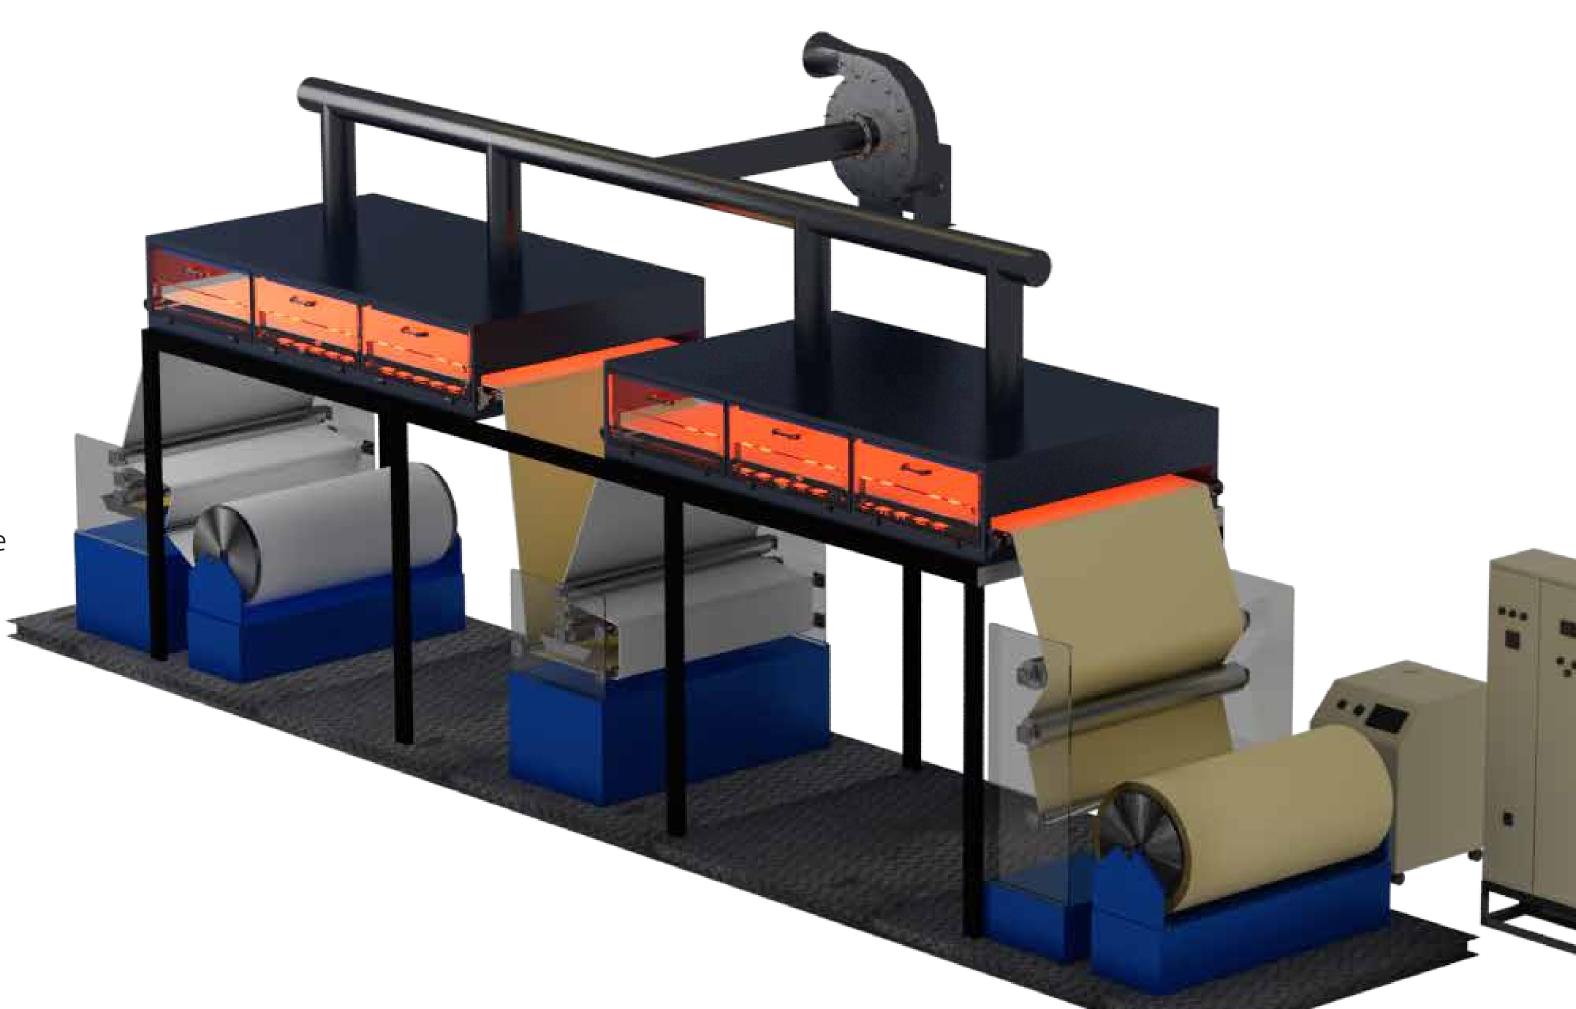

# Commercial Scale Coating Line

Commercial scale coating or complete coating line is highly productive having ability to handle complex coating needs. KERONE's commercial scale (complete) coating line helps in accommodating specialized requirement of customization, each system is design and nurtured by team of experts having more than 40 years of knowledge along with dedicated team to support which make us completely reliable and customer friendly company.

# Features

- Simplified and easy to operate but very effective control system
- Lesser or minimum human interface, automated completely
- Precisely build machinery after all calculation so that accurate repeatability is achieved
- Technically advance implementation to offer long term committed performance
- Wastage control mechanism, to avoid wastage of coating chemical or material
- Thickness control with exact level of tolerance