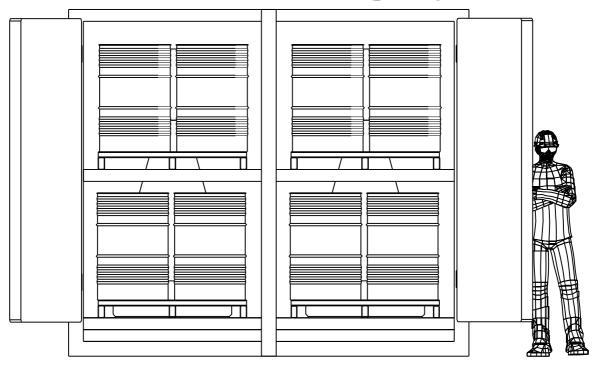

#### **Drum Size**

Universal 200kg Drum.MS/ HDPE 590mmDiaX890mm Ht. Custom size Drum Heater available.

#### Weight:-

2800kgs. Approx