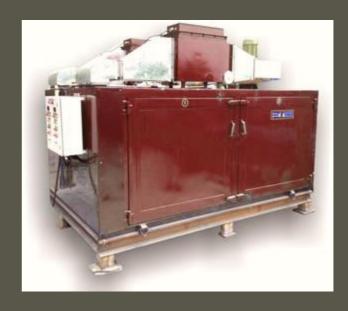

# 16 Drum Heating System

- Robust Steel Construction
- ☐ Flameproof Weatherproof model
- ☐ Uniform Heating with Base Heater
- ☐ Up to 150 Degree C with Thermostat.
- □ 110V, 230V options
- □ Spillage containment provided
- ☐ Steam/Electrical/Hot Oil
  Heating Utilities operational
- ☐ Internal rollers provided
- □ Forklift/Stacker pallet loading provided
- Direct steam Heating Option available.

# 16 Drum Heating System