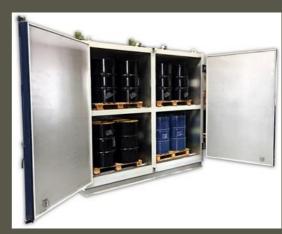

#### **Drum Size**

Universal 200kg Drum.MS/ HDPE 590mmDiaX890mm Ht. Custom size Drum Heater available.

#### Construction

R o b u s t S t e e I f r a m e construction with mild steel cladding and insulated with mineral wool from all sides. Internal:-M.S./S.S.304/316 External:-M.S./S.S.304/316

#### **Door Limit Switch:-**

Door- System interlocking provided insures safe operation during opening of doors.