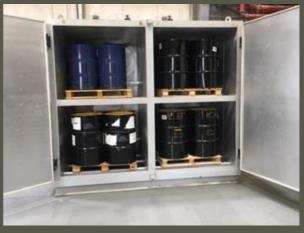

#### **Drum Size**

Universal 200kg Drum.MS/ HDPE 590mmDiaX890mm Ht. Custom size Drum Heater available.

#### Construction

R o b u s t S t e e I f r a m e construction with mild steel cladding and insulated with mineral wool from all sides. Internal:-M.S./S.S.304/316 External:-M.S./S.S.304/316

#### **Spillage Containment**

Spillage containment provided at lower section and drain point