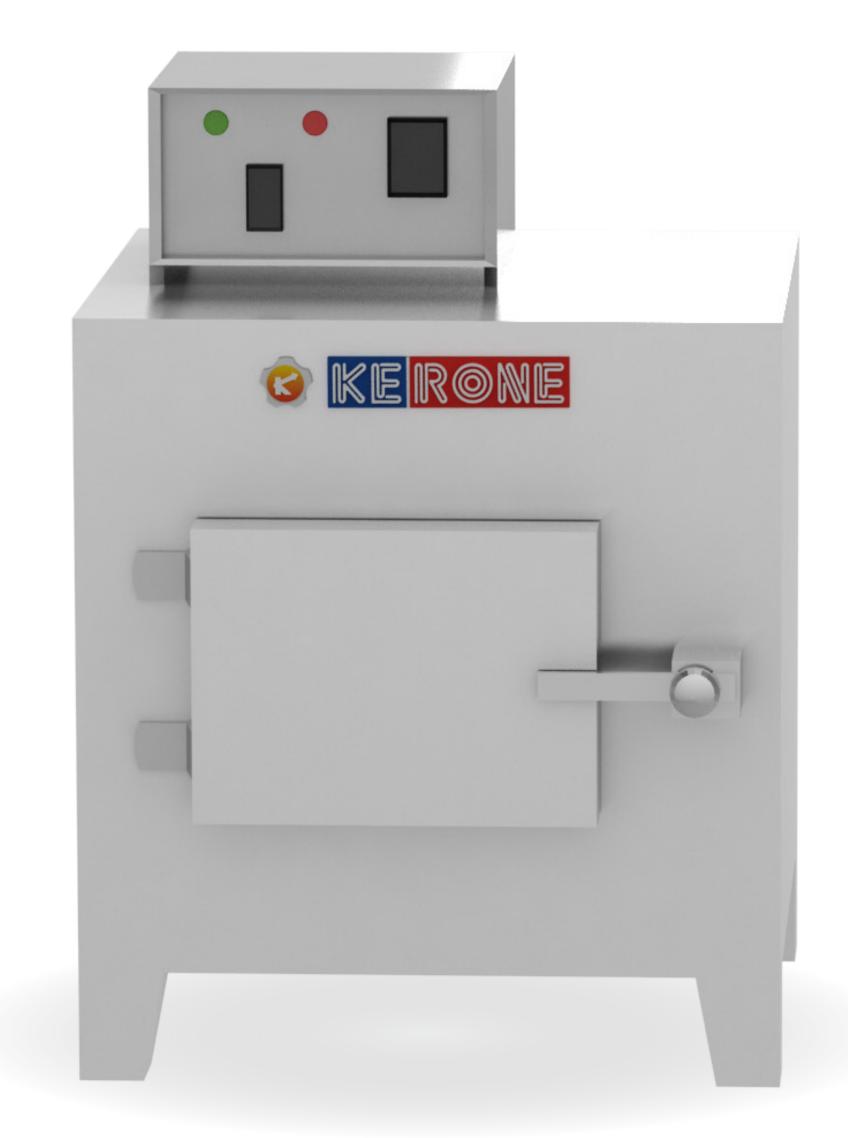

### U. V. Cabinet

It is an independent unit designed to view and make chromatograms furthermore to use all in all fluorescence studies.

The cabinet contains long wave, short wave ultra violet light and white light in a smaller table top which accommodates three method for finding and recognizing parts.

The chromatograms can be seen with 3600-4000 A long waves or 2500 A short wave ultra violet light or white light. The ultra violet lights can be utilized as a part of mix for the obliged reason.

The dark shade guarantees dimness and splendid lightning in the cabinet and in the meantime permits the client to handle the specimen and switches no sweat.

## 3D View