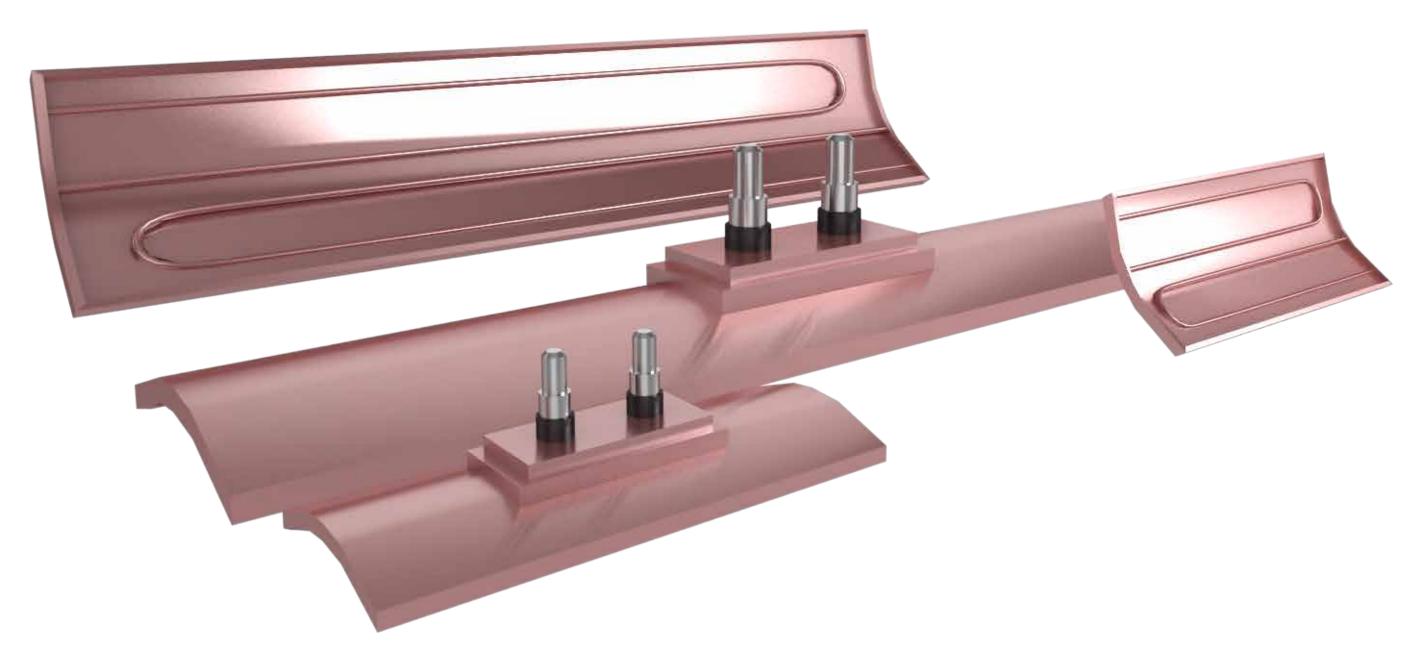

ramic Infrared heaters , thermocouple made of Nickel and Nichrome (Nicer-Ni) is fitted near the heating coil and connected to temperature controller to obtain the desired temperature.

## **Features**

- Construction of temperature control system is very easy.
- The operating temperature remains constant and is reached very quickly.
- There is no impact of voltage fluctuation and air flow.
- The temperature remains constant even in no-load operation
- It has energy efficiency and environmental protection benefits
- Heat losing in the non-radiation surface is small

# **Application**

- Footwear processing, tape, plywood heating
- Vacuum forming machine, Compression Molding Machine
- Printing ink dryer, PCB repair station, Electric heating tables
- Angle iron, Aluminum windows paint stove



kerone/thermocouple-ceramic-infrared-heaters

www.kerone.com/thermocouple-ceramic-infrared-heaters.php

#### **3D View**

# Trusted Partner























# **Our Clients**





























































































## **UNIT I**

B/10,Marudhar Industrial Estate, Goddev Fatak road, Bhayander(E), Mumbai-401105

#### **EMAIL**

info@kerone.com | sales@kerone.com marketing@kerone.com

## **UNIT II**

Plot No. B-47, Addl. MIDC Anandnagar, Ambernath (East), Dist. Thane- 421506

#### **WEBSITE**

www.kerone.com | www.kerone.net www.keroneindia.com

## **UNIT III**

Plot NO. W-104, Addl. MIDC Anandnagar, Ambernath East, Thane- 421506. (India)

#### Phone

+91-22-28150612/13/14 +91-251-2620542/43/44/45/46