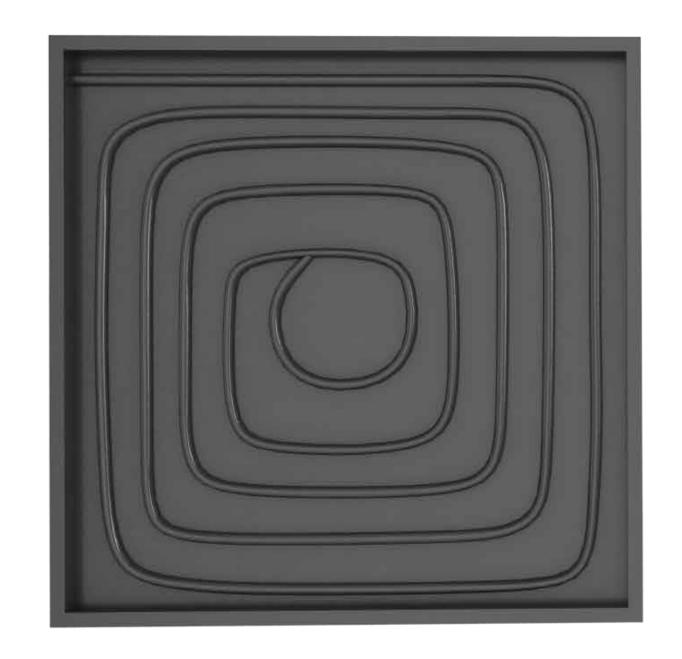

ssible surface rating of ceramic panel radiators from 64 kw/m2 to 77 kW/m2 These radiators, produced using the hollow casting ceramic process, are filled with thermal insulation material and have a special black gaze and a gold-plated back.

At an operating temperature of 900°C, over 75% of the electrical energy supplied is transferred to the material to be heated as medium to long-wave IR radiation.

These series radiators are therefore particularly suitable for use in plant construction in which special Solution have to be drawn up for the customer's specific needs and for applications requiring high Outputs.

The four designs cover the power range from 300 W to 1200 W and have customary market dimensions. Existing IR equipments can therefore be retrofitted with these series radiators.





### **3D View**

# Trusted Partner























# **Our Clients**





























































































# **UNIT I**

B/10,Marudhar Industrial Estate, Goddev Fatak road, Bhayander(E), Mumbai-401105

## **EMAIL**

info@kerone.com | sales@kerone.com marketing@kerone.com

# **UNIT II**

Plot No. B-47, Addl. MIDC Anandnagar, Ambernath (East), Dist. Thane- 421506

## **WEBSITE**

www.kerone.com | www.kerone.net www.keroneindia.com

# **UNIT III**

Plot NO. W-104, Addl. MIDC Anandnagar, Ambernath East, Thane- 421506. (India)

## Phone

+91-22-28150612/13/14 +91-251-2620542/43/44/45/46