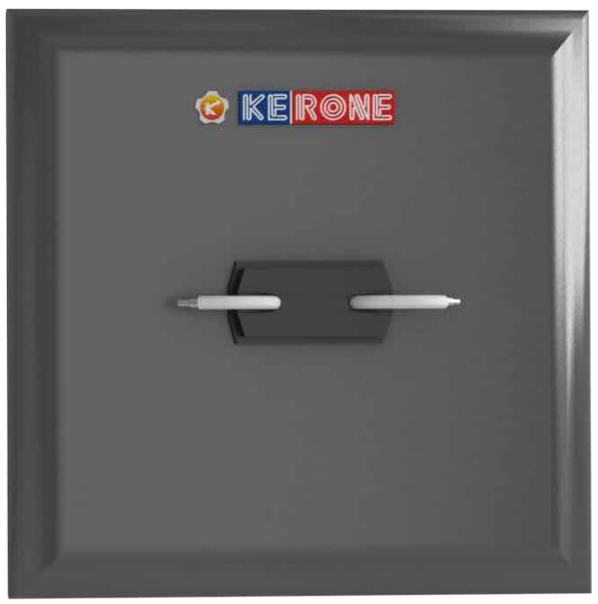

### **3D View**

# Super High Temperature Black IR Heaters

Super high temperature radiators were developed to increase the previous maximum possible surface rating of ceramic panel radiators from 64 kw/m2 to 77 kW/m2 These radiators, produced using the hollow casting ceramic process, are filled with thermal insulation material and have a special black gaze and a gold-plated back.

At an operating temperature of 900°C, over 75% of the electrical energy supplied is transferred to the material to be heated as medium to long-wave IR radiation.

These series radiators are therefore particularly suitable for use in plant construction in which special Solution have to be drawn up for the customer's specific needs and for applications requiring high Outputs.

The four designs cover the power range from 300 W to 1200 W and have customary market dimensions. Existing IR equipments can therefore be retrofitted with these series radiators.