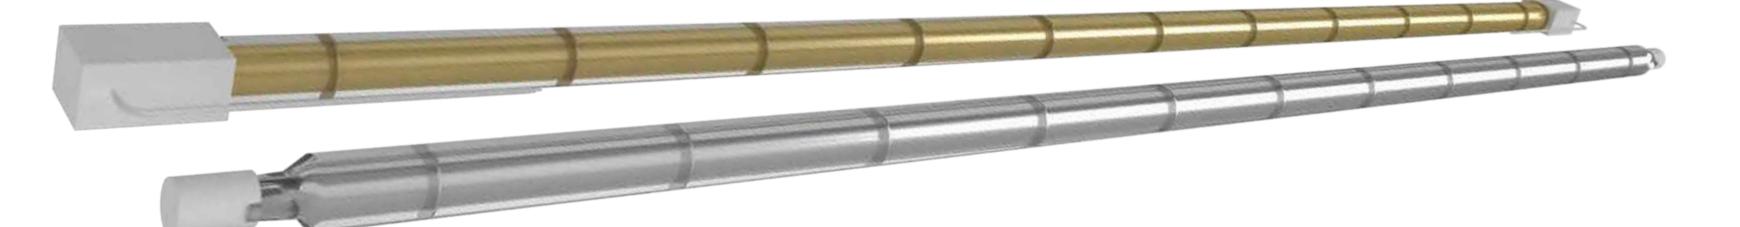

# Short Wave Infrared heaters

Shortwave IR heaters from KERONE are appropriate for all applications in which the attainment of high temperatures in the shortest possible.

Radiation eliminates the heat loss arising out of convection and saves energy being used in heating. The heat is delivered directly to the material as the infrared waves penetrate the material to be heated.

#### **Features**

- High radiation density at low space requirements
- Shorter no heating and cooling times
- Good depth of radiation penetration into the material
- Heated lengths from 1 inch up to 120 inches
- Infinitely adjustable fast-reaction control
- Stock, custom and OEM sizes
- Linear power up to 400 Watts per inch
- Twin tube heaters, tube format 23 x 11 mm
- Filament temperature 1800 2200 °C