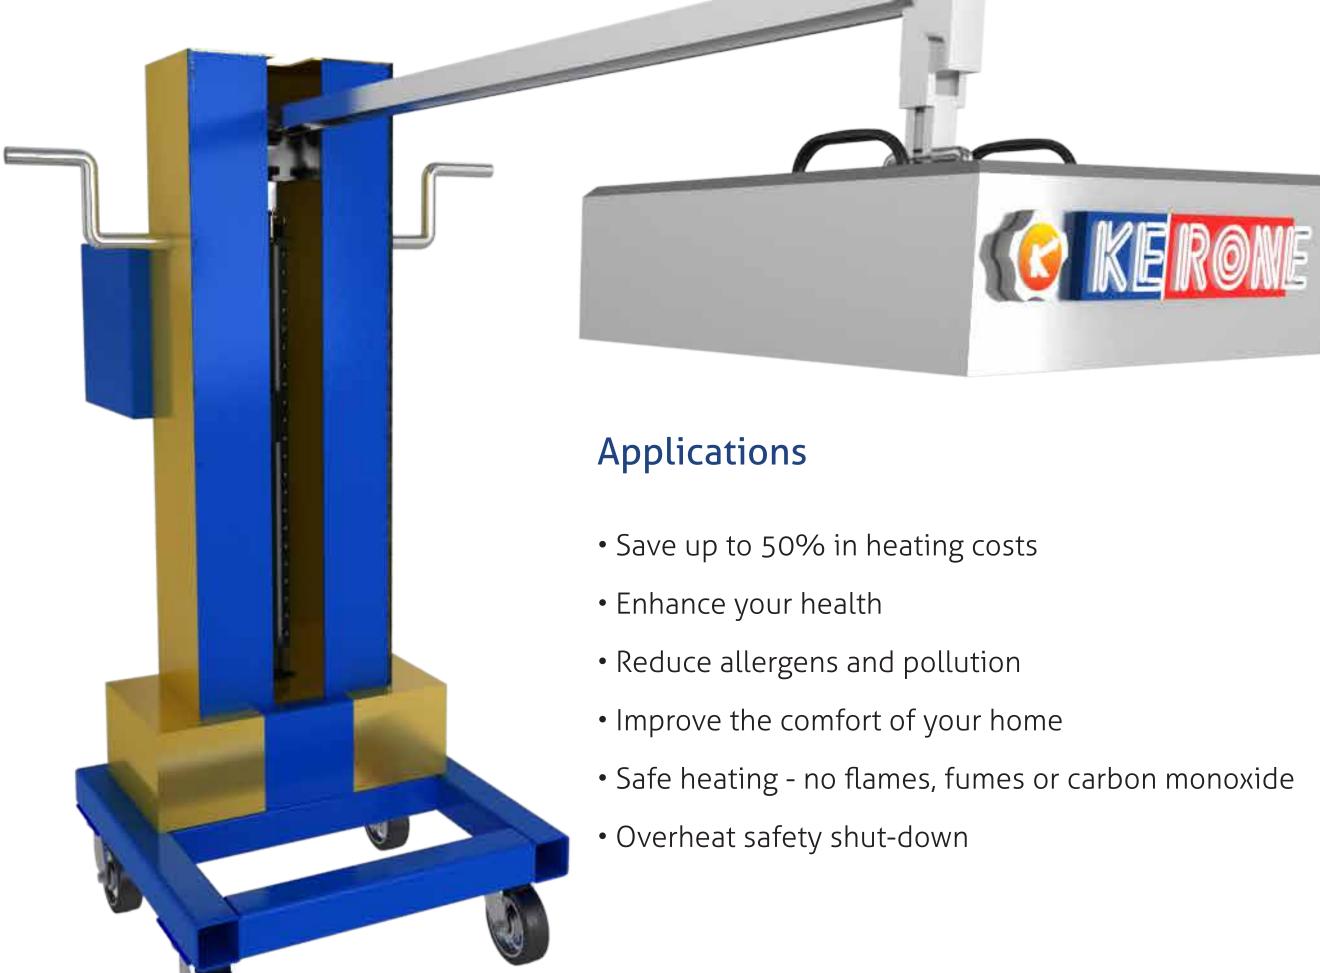

#### Introduction to

Portable Infrared Heating Systems

Portable infrared heaters those are designed in KERONE is to provide the highest performance in very compact size, as the term portable define the portable infrared heater as easily movable and can be best choice for the small household application or commercial applications.

Since the portable infrared heating system is used only for small application hence the proper choice of infrared radiator becomes critical so that it should not overheat the surrounding.

They are much more effective than regular electric space heaters, safer, and are much less expensive to operate