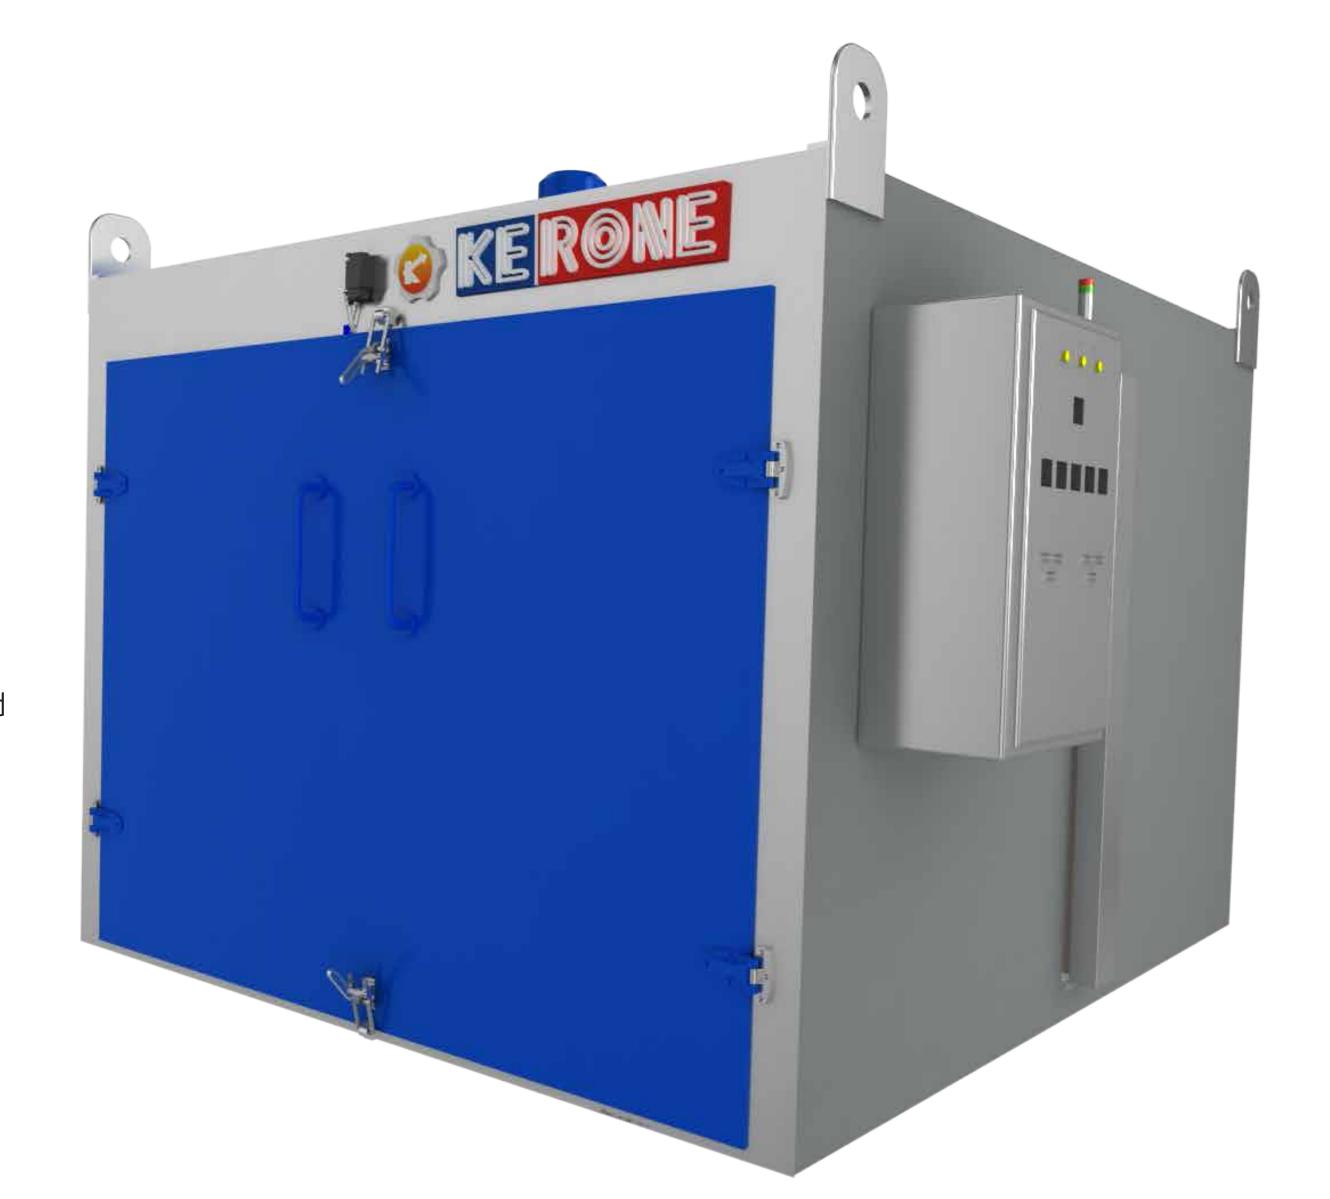

# Electric Oven For HT/LT Motors

HT/LT Motor manufacturing requires has specialized need of heating, drying and cooling requirement for the winding/rewinding for various type of HT/LT Generators and Motors, the process needs special type of drying and cooling solution for the hassle free and smooth operation of the HT/LT Generators and Motors manufacturing to help the clients with the type specialized need we at KERONE designed one of the most reliable and economical solution.

## Features

- Longer serviceable years
- User friendly control panel
- Low and easy maintenance
- Opaque construction
- Speedy and Easy installation

- Correctly designed and engineered
- Hassle-free functioning
- Longer service life
- Strong construction
- High durability