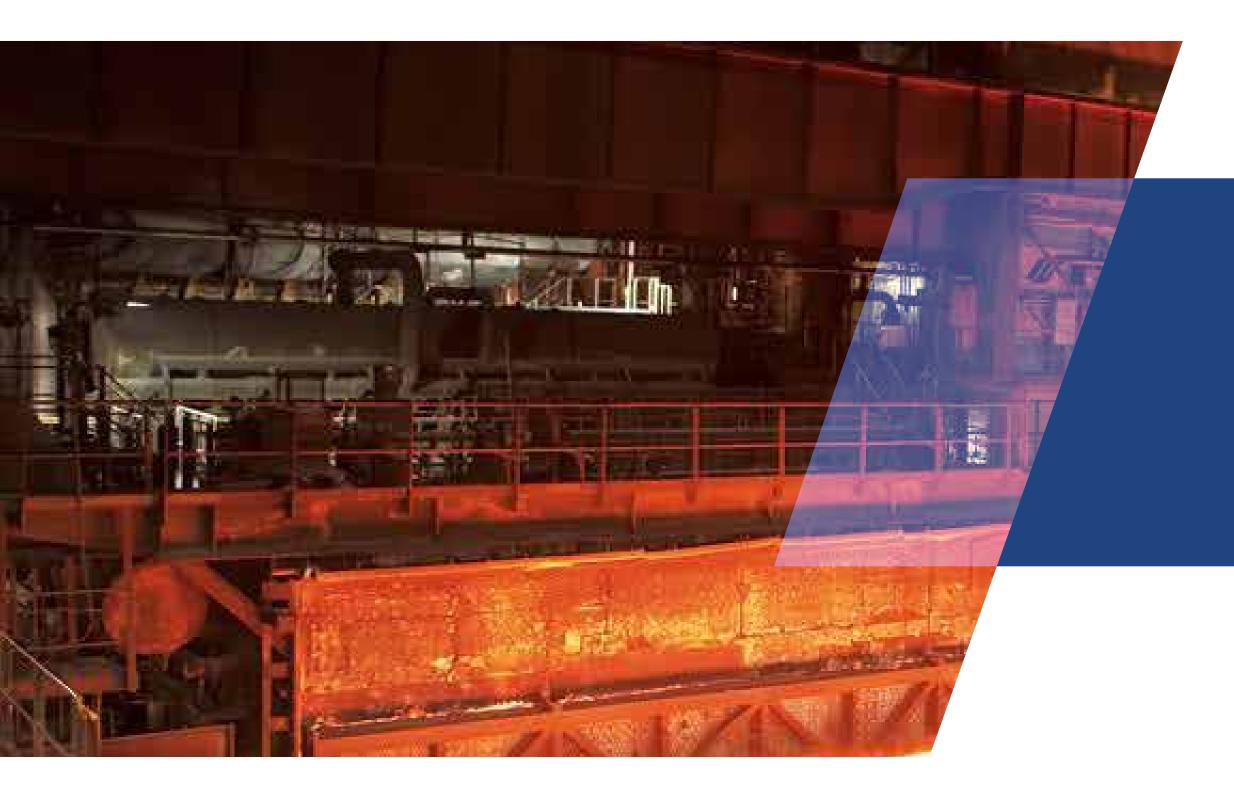

# Medium Wave Infrared Heaters

Infrared Heaters quickly transfer the heat and heats the targeted material. Infrared heaters are easily adaptable and suitable for the heating and drying applications, Medium wave Infrared is easily absorbable by plastic, water and other solvents.

The Medium wave infrared heaters manufactured by KERONE consist of spiral resistance coil placed pure vitreous silica fused quartz tube.

The ceramic insulating caps at the end of the quartz tube are specially designed and fastened to the tube with high temperature cement to allow the tube to breath.