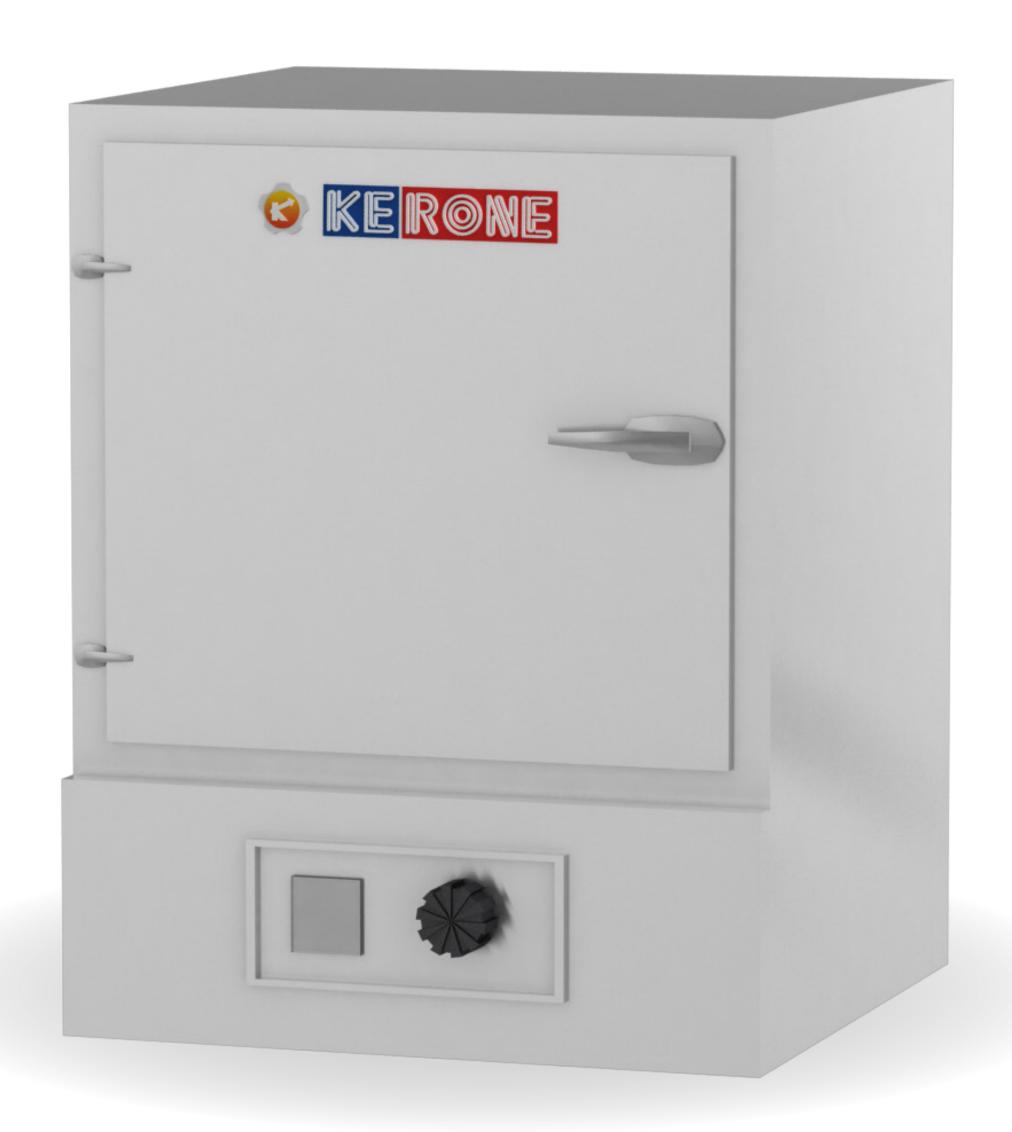

# Laboratory Oven

We at KERONE are designer and manufacturer of various size of laboratory incubator, they find widely find application in day to day to day bacteriological and culture tests performed in various applications.

## **Gravity Convection Oven**

Vitality proficient, low wattage twofold divider protected development; impregnated fiberglass protection, programmed bimetallic and pressure driven indoor regulator controls, strong, lightweight. Supplied with thermometer and holder.

Two removable nickel plated metal racks are incorporated. Steel outside, completed in a beige hued baked finish with within assembly of aluminized iron. Inward chamber is protected from the external chamber with 2.5cm (1") of impregnated fiberglass.

Intended for ceaseless temperature consistency, the even air dissemination will give greatest temperature inside one-half hour of start-up time. Admission/fumes vents, entryway hook and cool handle. Bimetallic indoor regulator, neon pilot light and on/off switch.