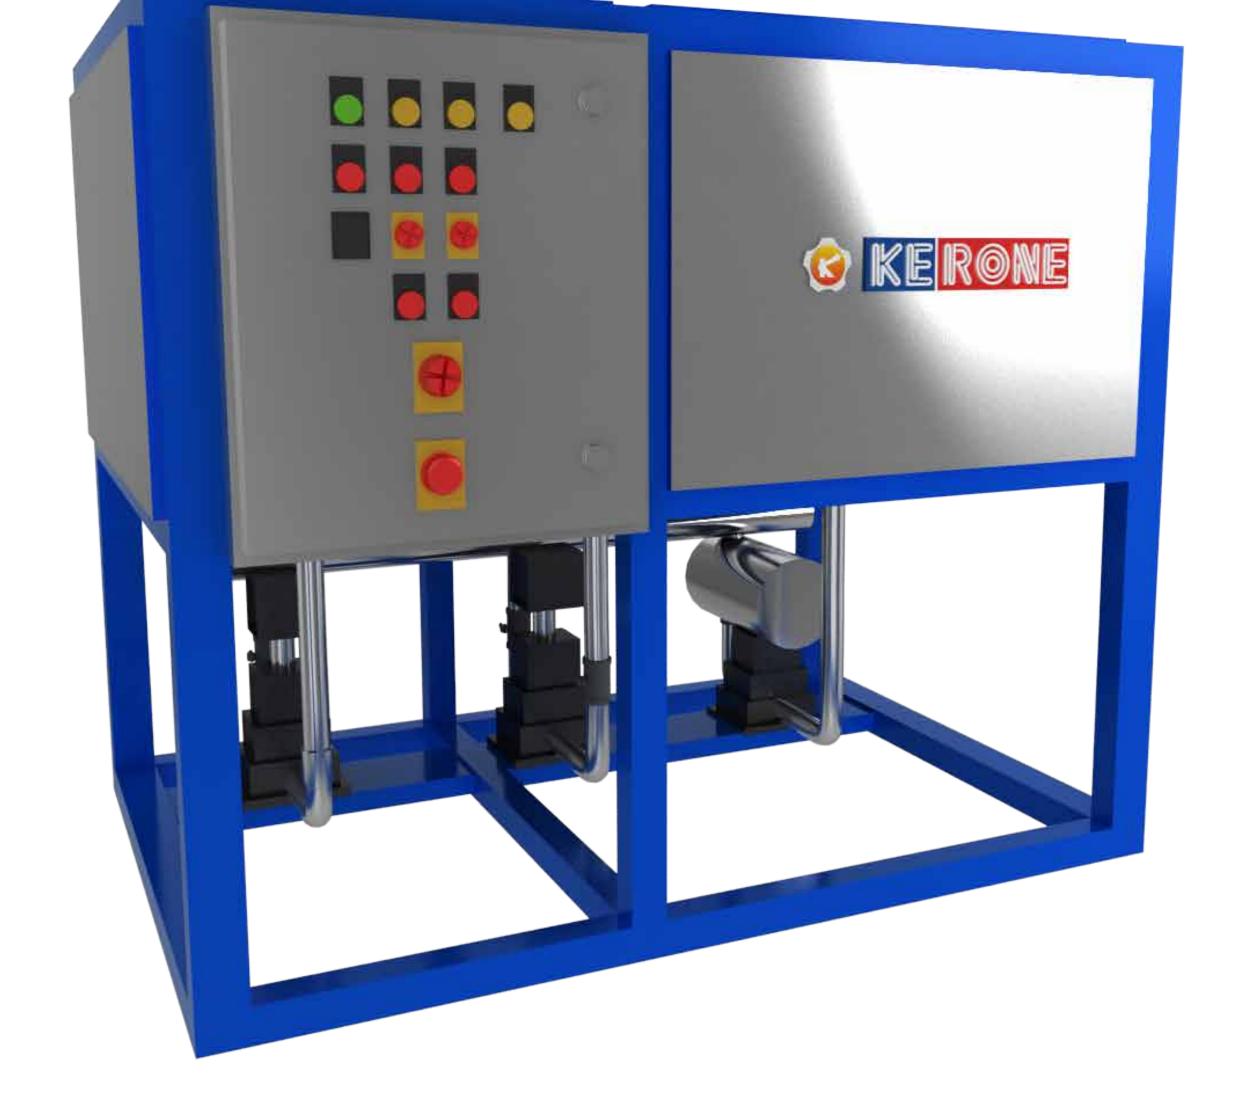

riendly engineering solution company.





#### Introduction to

## Hot Water System

Hot Water Systems are engineered to provide accurate, reliable and cost effective temperature control for process load. The Hot Water System is available for use with plant steam or electricity as the heat source. Both steam and electric units come in single and dual zone configurations.

Kerone also designs and manufactures specialized equipment for non-standard applications. Our engineers have extensive experience in process chilling and heating applications for such industries as Chemicals, Petroleum, Plastics, Rubber, Paper, Power, Steel, Food And Pharmaceuticals.

Type Of Hot Water System:

- Direct steam heating
- Indirect steam heating (Using PHE or Shell and Tube condenser).
- Electrical Heating



### Features

- Compact and Complete Package Solution
- Optimum design for the major component of the system Heat Exchangers
- Made to order solutions to meet all process requirements
- Factory assembled skid for ease of installation
- Unmatched heating control for consistent and desired temperatures
- Hassle free condensate removal and recovery with no energy losses
- Standard units supplied with PID controllers. Special control packages available with PLC systems.t

## General Specifications

- System Design Pressure 4 to 5 Kg/cm<sup>2</sup>.
- Max. Steam Pressure 2 to 3 Kg/cm<sup>2</sup>.
- Max. Cooling Water pressure-2 to 3 Kg/cm<sup>2</sup>.
- Max. Operating temperature 90°C
- Sizing can vary per application

## Advantage

- Each Hot Water System is designed to maximize the producti