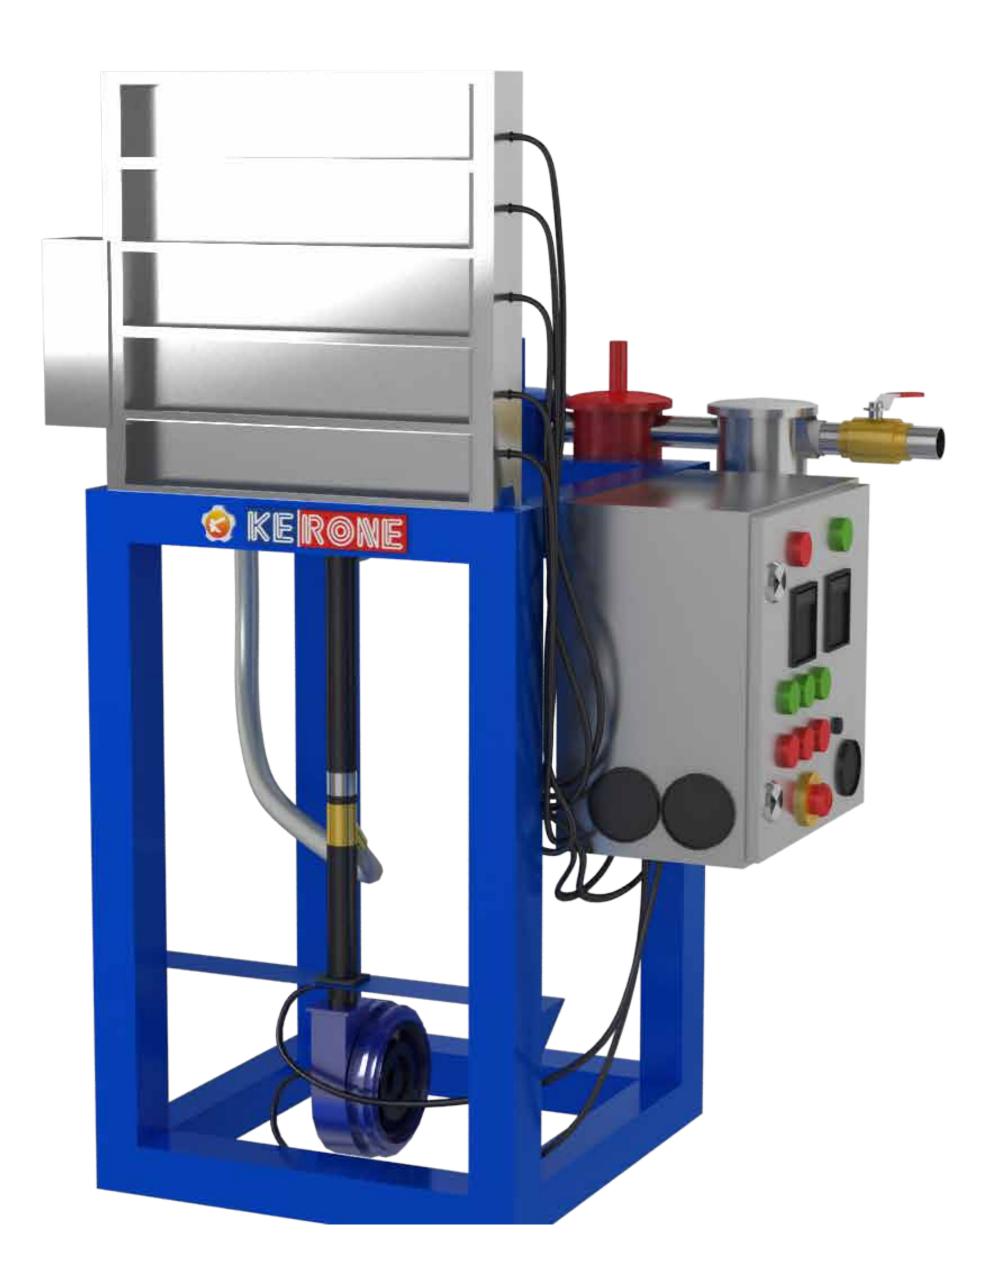

# Introduction to Heaters Gas IR

IR radiant heating, indirect or direct fired radiant gas heating, is the most efficient heating that can be easily installed in industrial, commercial, agricultural and garages. In most cases infrared heating can save business or building owners over 30-50% when compared to conventional forced air heating.

The tube heaters and radiant ceramic plaque heaters are a popular heating solution for buildings such as a factory, warehouse, garage, fire station, manufacturing plant, auto dealership, machine shop, truck service area, farm building, greenhouse, loading dock, sports arena and aircraft hangars. Radiant tube heaters and radiant cone brooder heaters are popular for agricultural buildings such as poultry houses.

The blown warm air heater for chickens, turkeys & other poultry provides a 'whole house' heating solution which can also be installed in conjunction with energy efficient radiant brooder heaters.