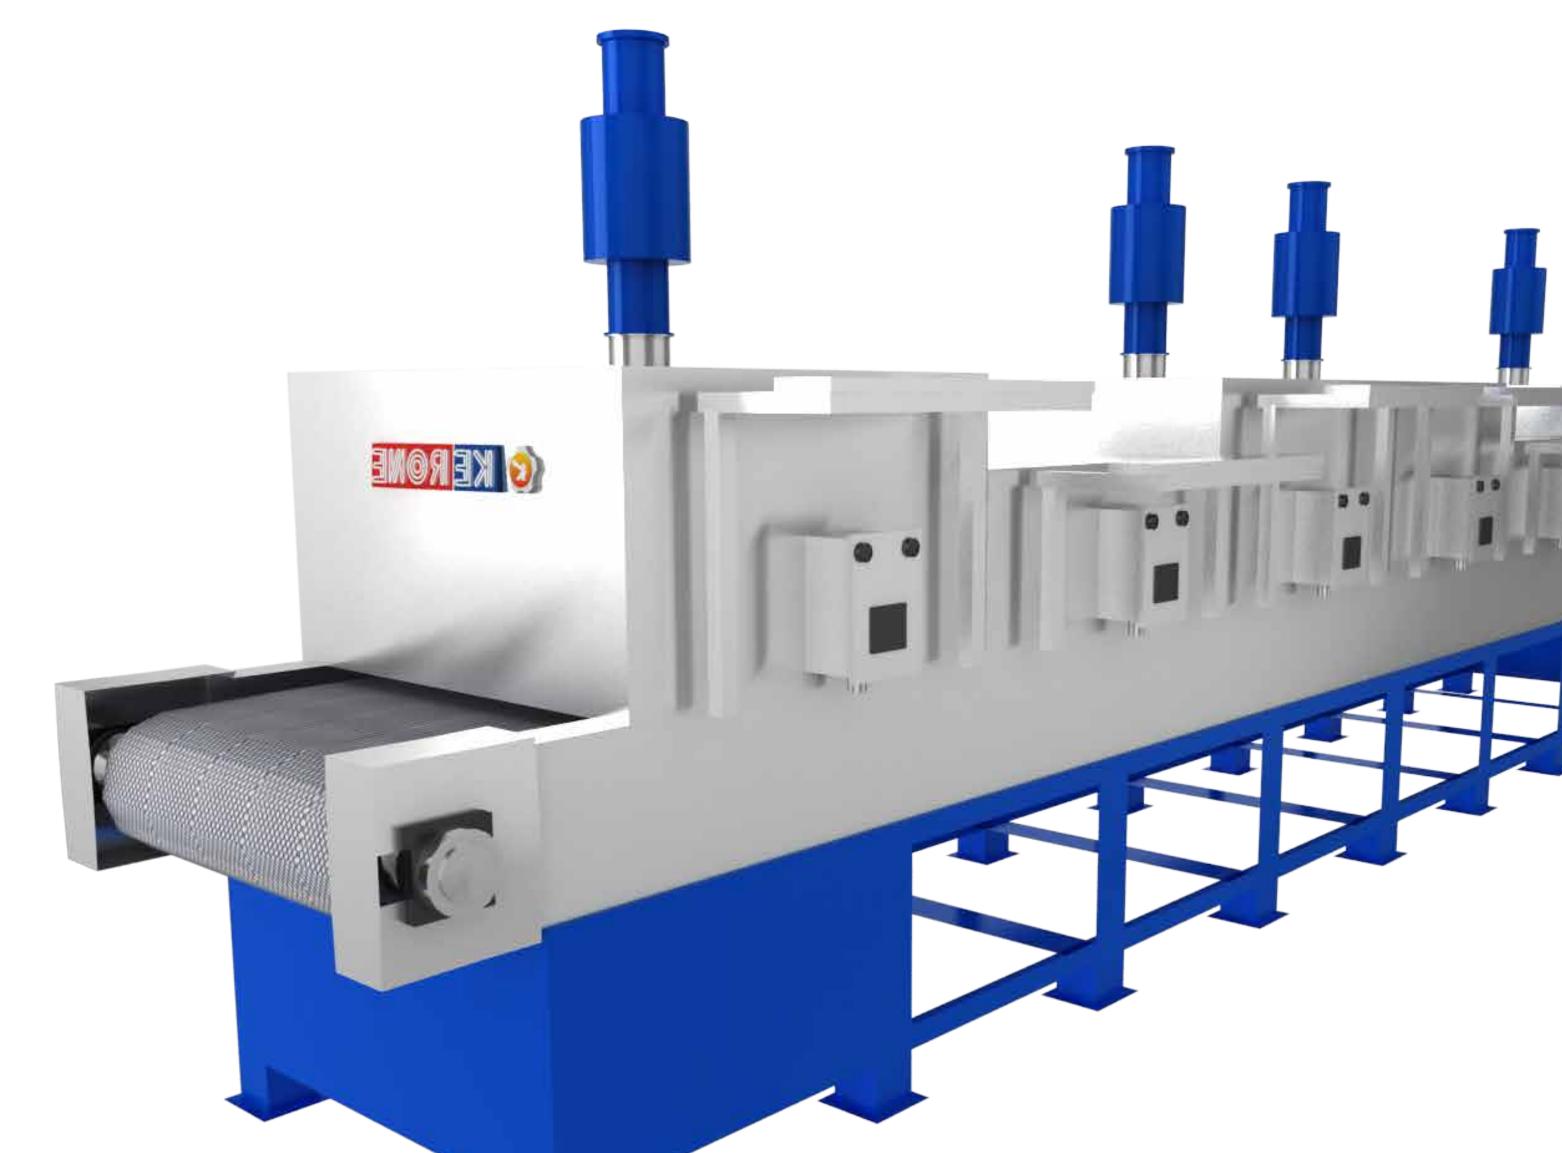

## Flat Belt Ovens

We take a common sense approach to the designs and keep it simple for installation, maintenance, and operation. Most insulated oven chambers have hinged or removable doors along the sides to allow full access. Heaters can be mounted to adjustable supports for easy heater positioning. This allows you to direct the infrared energy where you need it for greater efficiency.

Product temperatures of 150 degrees F to 600 degrees F are common for Conveyorized Ovens, while higher temperatures can be achieved. We also offer cooling sections to our conveyor ovens to reduce the part temperature for handling.

Flat Belt Conveyorized Ovens are widely used in manufacturing facilities throughout the world for a multitude of process heating applications such as laminating, bonding, curing, annealing, drying, and preheating just to name a few. Our sales engineers will gladly assist you with specifying a custom oven for your application.