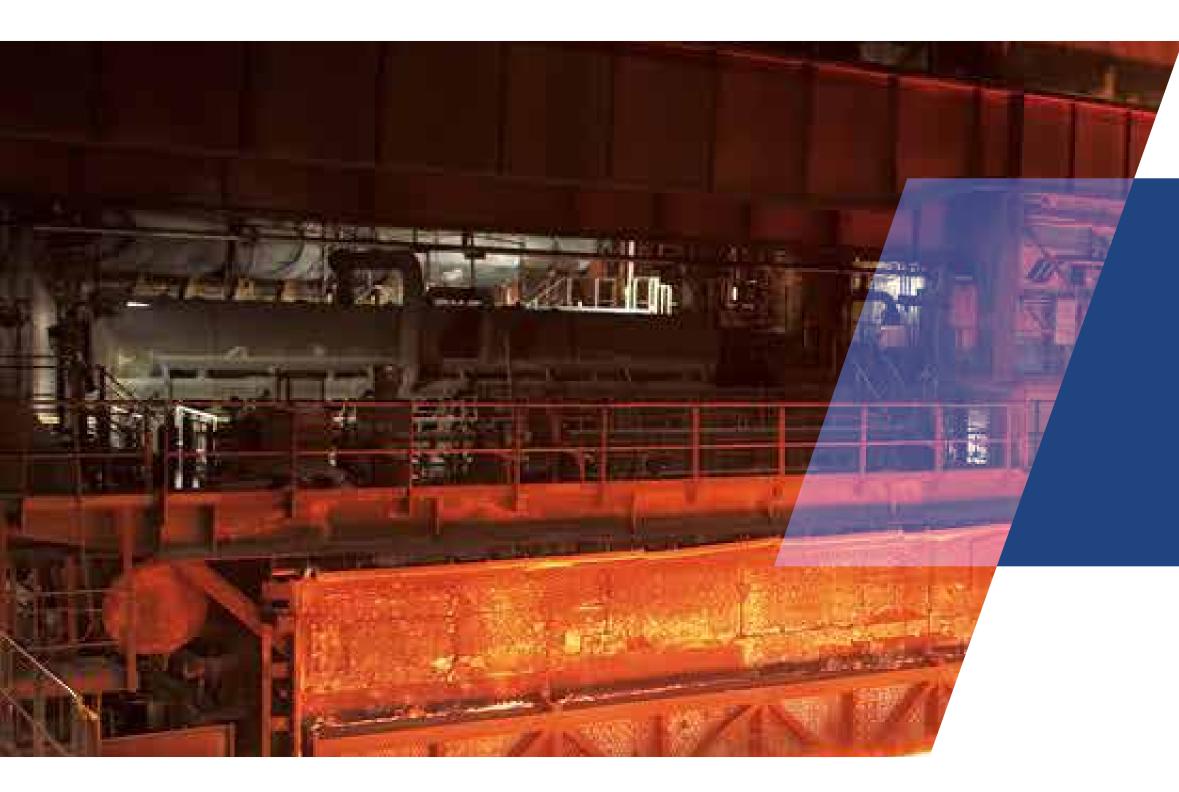

## Flat Belt Ovens

We take a common sense approach to the designs and keep it simple for installation, maintenance, and operation. Most insulated oven chambers have hinged or removable doors along the sides to allow full access. Heaters can be mounted to adjustable supports for easy heater positioning. This allows you to direct the infrared energy where you need it for greater efficiency.

Product temperatures of 150 degrees F to 600 degrees F are common for Conveyorized Ovens, while higher temperatures can be achieved. We also offer cooling sections to our conveyor ovens to reduce the part temperature for handling.

Flat Belt Conveyorized Ovens are widely used in manufacturing facilities throughout the world for a multitude of process heating applications such as laminating, bonding, curing, annealing, drying, and preheating just to name a few. Our sales engineers will gladly assist you with specifying a custom oven for your application.