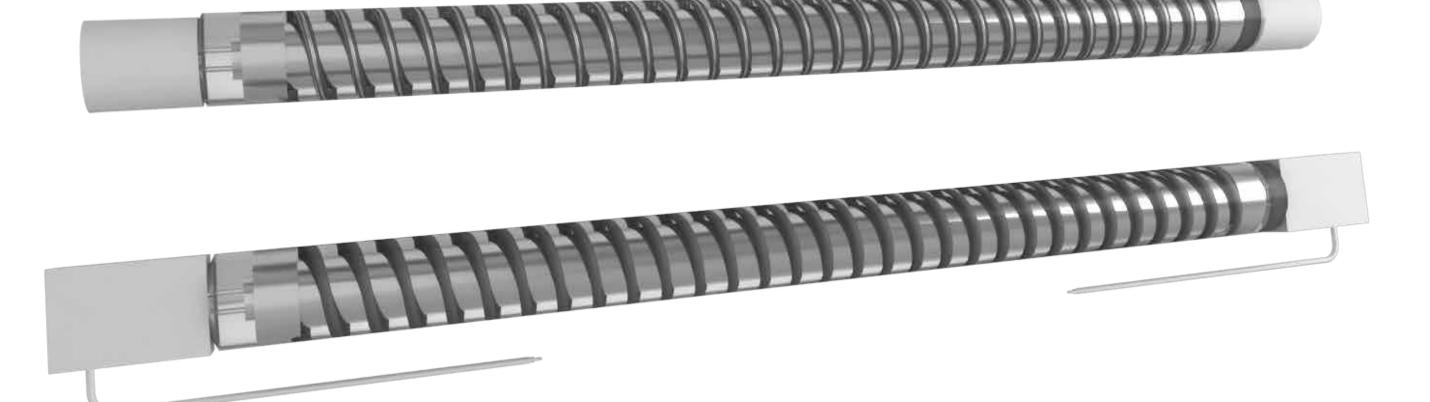

# Fast Medium Wave Infrared Heater

At KERONE we manufacture Infrared heaters for different applications from those required rapid heat-up to those require high temperature. The wavelength of the Fast Medium wave infrared heating is chosen such that the infrared emitted considerably influences the usefulness of the heating and drying process.

Fast Medium Wave Infrared heaters can be designed and supplied in multiples sizes based on the need of process.

The heater designed and manufactured by KERONE offers long operational lifetime and consistent temperature.

The rapid heating makes it suitable for the processes where quick drying is required.

### **Features**

- Transparent quartz glass tube of outer diameter 11x23mm.
- Filament temperature of 600KW.
- Wave length of 1.5mm to 2.0mm
- Easily operation and installation
- Spontaneous turn On and Off.
- Tube format 34 x 14mm