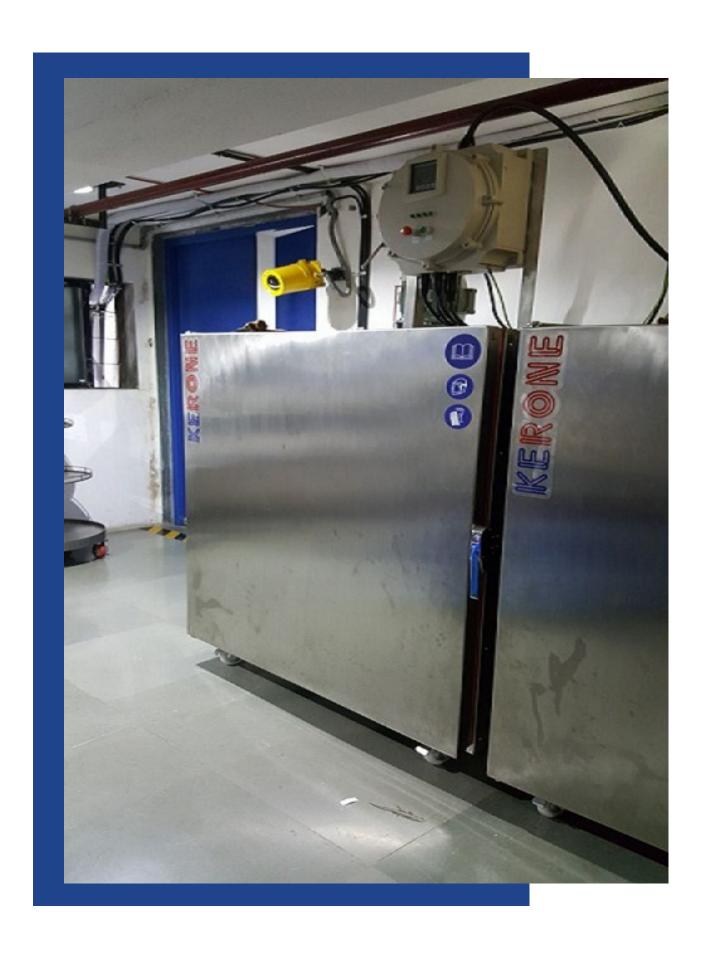

## Deep Freezer

The deep freezers consists of cabinet is poly urethane insulated and is made up of corrosion free stainless steel interior and the outdoor has the white powder finishing. The keyed door has been adds additional security with magnetic door gasket. There is open stainless steel bars. The refrigeration is done by hermetically sealed compressors.

### Special Features

- Optimum temperature is up to -35.0°C.
- Micro-controller based control.
- Bright red led display.
- 230 V ac power supply.
- PUF insulation for stability and reduced energy consumption
- Heavy duty stainless steel basket for even distribution of temperature

## Previous Installations