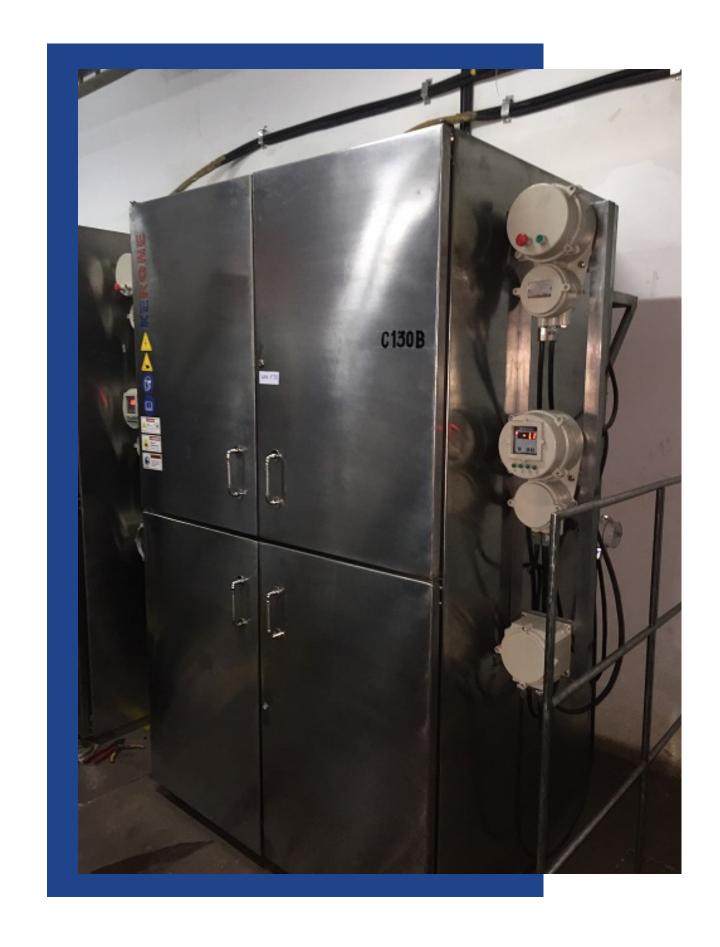

## Deep Freezer

The deep freezers consists of cabinet is poly urethane insulated and is made up of corrosion free stainless steel interior and the outdoor has the white powder finishing. The keyed door has been adds additional security with magnetic door gasket. There is open stainless steel bars. The refrigeration is done by hermetically sealed compressors.

### Special Features

- Optimum temperature is up to -35.0°C.
- Micro-controller based control.
- Bright red led display.
- 230 V ac power supply.
- PUF insulation for stability and reduced energy consumption
- Heavy duty stainless steel basket for even distribution of temperature

## Previous Installations