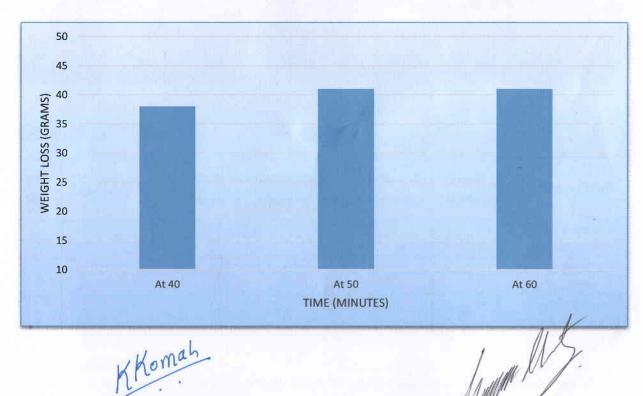

### **OBSERVATIONS:**

On drying at 90°C, we find the same weight loss after 50 minutes and after 60 minutes, i.e., weight loss of 41 grams.

A CRISIL-NSIC RATED COMPANY ISO 9001: 2008 COMPANY AFFILIATED TO THE UNIVERSITY OF NOTTINGHAM MEMBER OF AMICAL

### LINE GRAPH & BAR DIAGRAM SHOWING MOISTURE LOSS ON DRYING:

MISS. KOMAL BHOITE **TESTING INCHARGE** 

MR! GAURAV MESTRY CHECKED BY