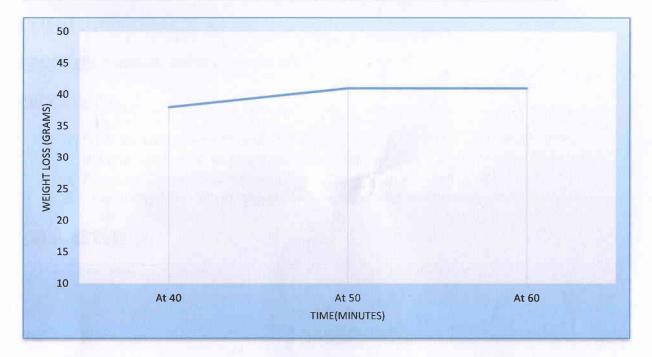

### **OBSERVATIONS:**

On drying at 90°C, we find the same weight loss after 50 minutes and after 60 minutes, i.e., weight loss of 41 grams.

A CRISIL-NSIC RATED COMPANY ISO 9001: 2008 COMPANY AFFILIATED TO THE UNIVERSITY OF NOTTINGHAM MEMBER OF AMICAL

### LINE GRAPH & BAR DIAGRAM SHOWING MOISTURE LOSS ON DRYING:

MISS. KOMAL BHOITE **TESTING INCHARGE** 

MR! GAURAV MESTRY CHECKED BY