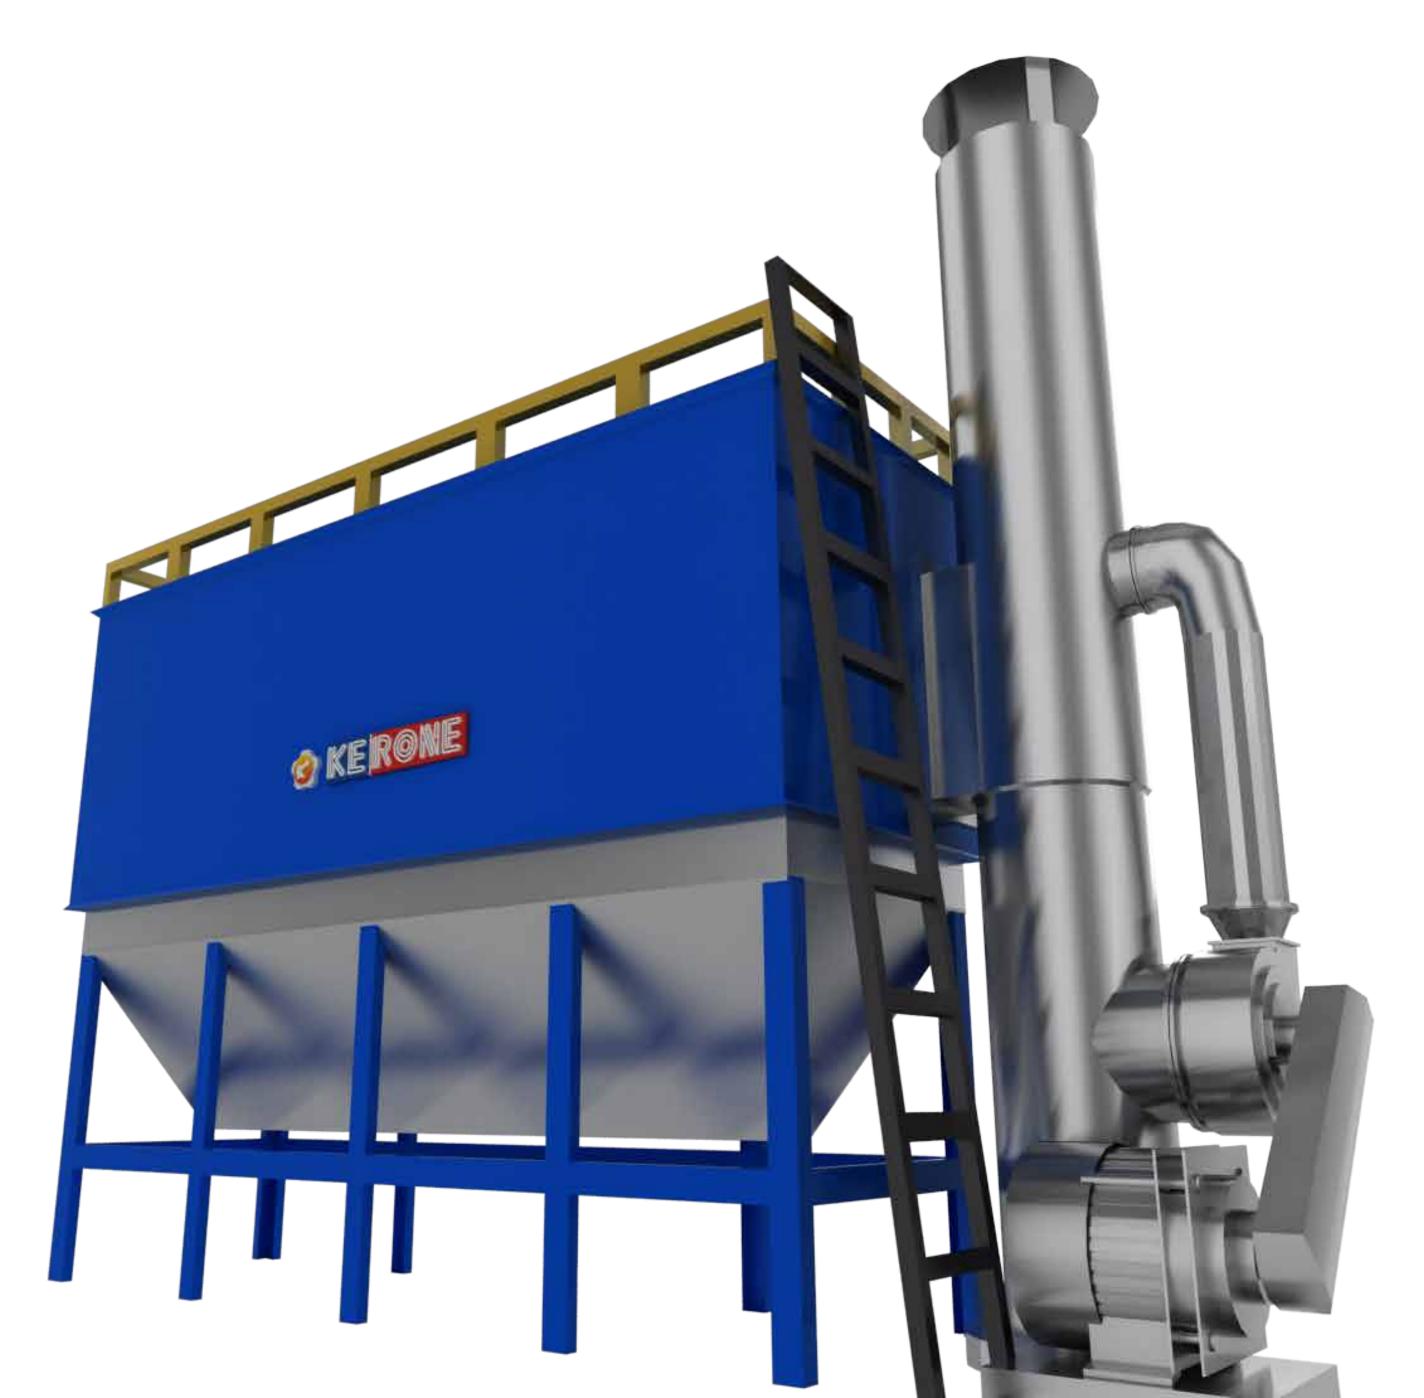

# Bag House Filter

The Bag house or fabric filter is an air pollution controlling mechanical setup; it removes the contaminations from the air/gas released from the industrial processes. KERONE is well-known for designing the filtering units that can best suits to customer and regulatory requirements.

We have experience in manufacturing of following type of Bag house filters:

- Mechanical Shaker Baghouse
- Reverse Air Baghouse
- Reverse Jet Baghouse

#### **3D View**