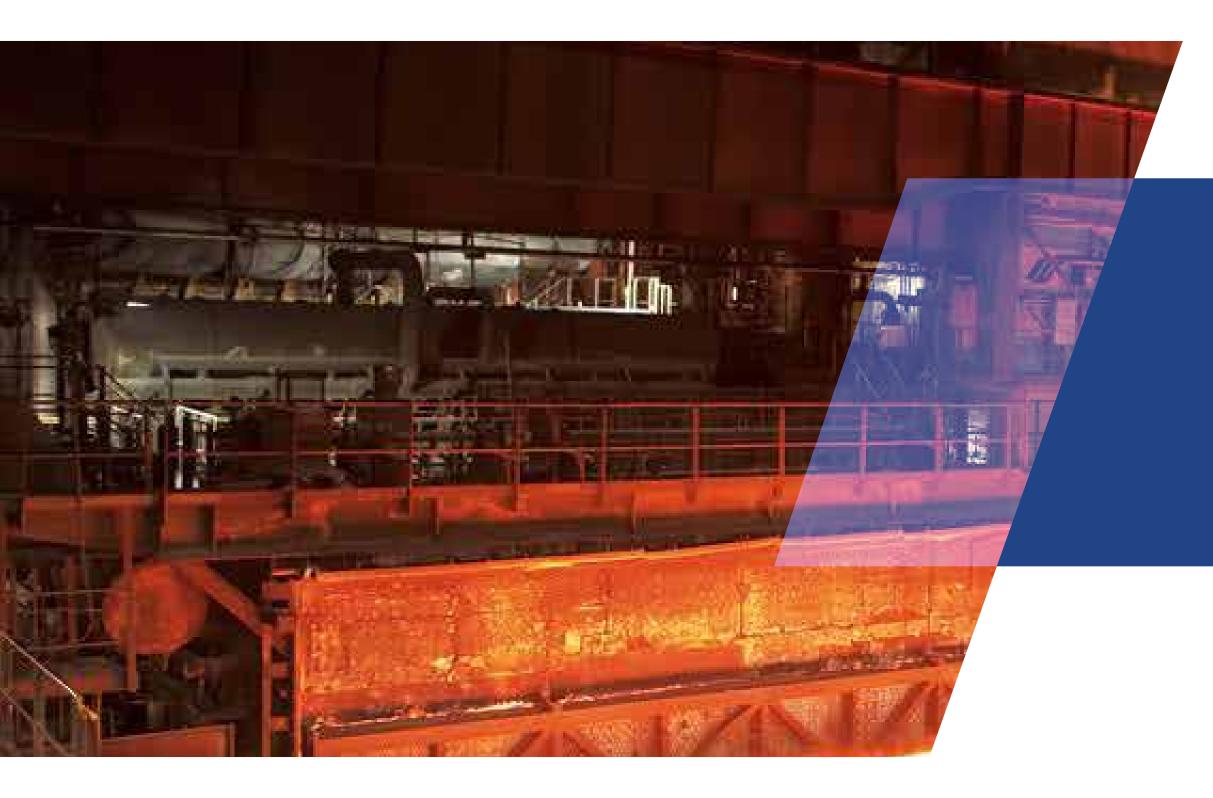

# BAG HOUSE FILTER

Environment Friendly Engineering Solution Company

In Association with SVCH-Technologii, Moscow (Russia)

# Bag House Filter

The Bag house or fabric filter is an air pollution controlling mechanical setup; it removes the contaminations from the air/gas released from the industrial processes. KERONE is well-known for designing the filtering units that can best suits to customer and regulatory requirements.