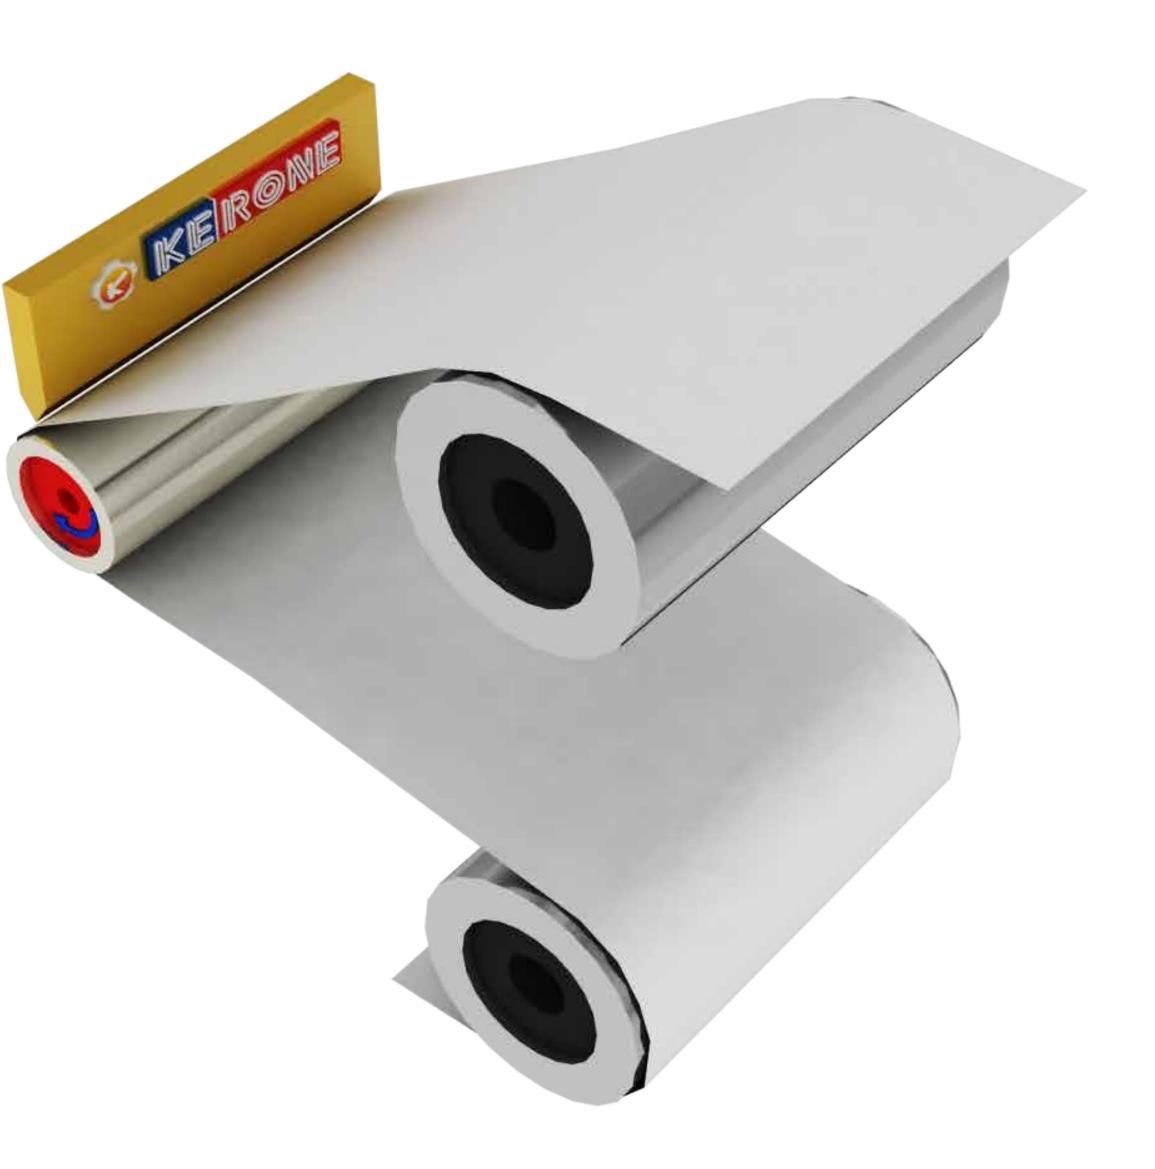

# AIR KNIFE COATING MACHINE

Environment Friendly Engineering Solution Company

In Association with SVCH-Technologii, Moscow (Russia)

ISO 9001:2015 | ISO 14001:2015 | EMS 14001 | OHSAS 18001:2007

## Introduction to Air Knife Coating Machine

The Air Knife coater, likewise called Air Doctor is a case of an old coating system that is still generally utilized and has a part as a part of the coating process. It was broadly used to successively cover the different layers required for photographic movies in light of the fact that it could apply thin layers from low thickness arrangements.

Slide and blind coating on account of enhanced quality, higher rates and multilayer ability supplanted it. It is currently generally used to apply pigmented coatings in the paper business and for 100% solids coating, for example, liquid zinc and aluminum in arousing applications A basic process where the coating is connected to the substrate and the abundance is 'brushed off' by an effective jet from the air knife.

This method is regularly utilized for fluid coatings and is especially boisterous